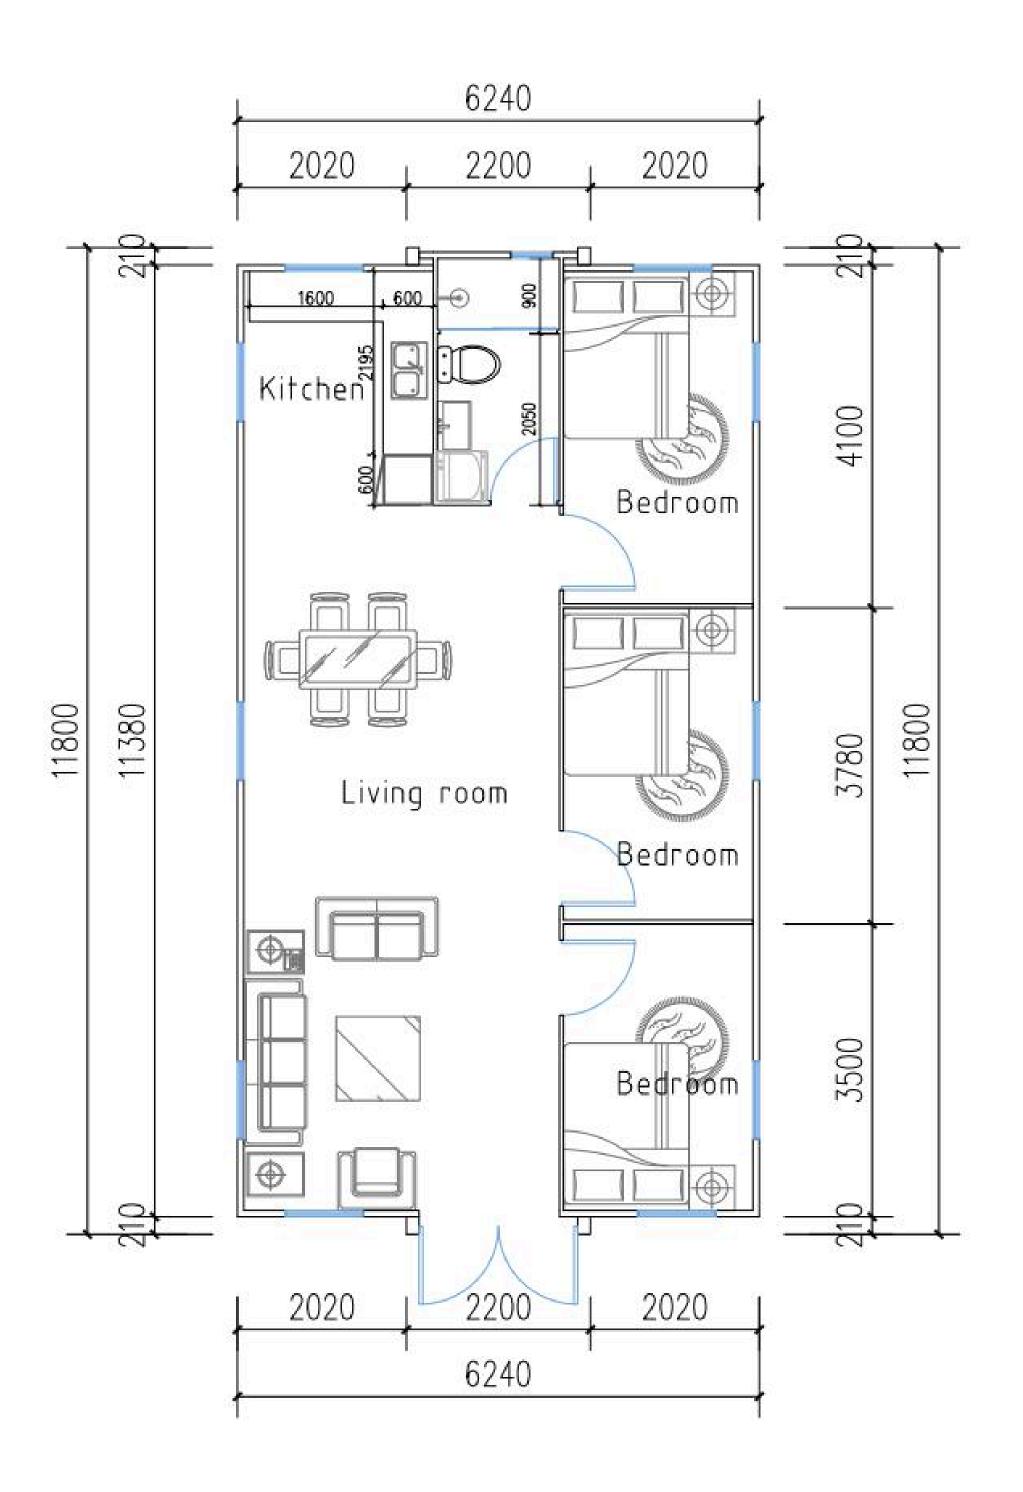

## **40FT MOD FLOOR PLAN**

Area: 73.6m<sup>2</sup>

External Dimensions: 11.8m x 2.48m x 6.24m

\$54,000 + GST (BASE PRICE)