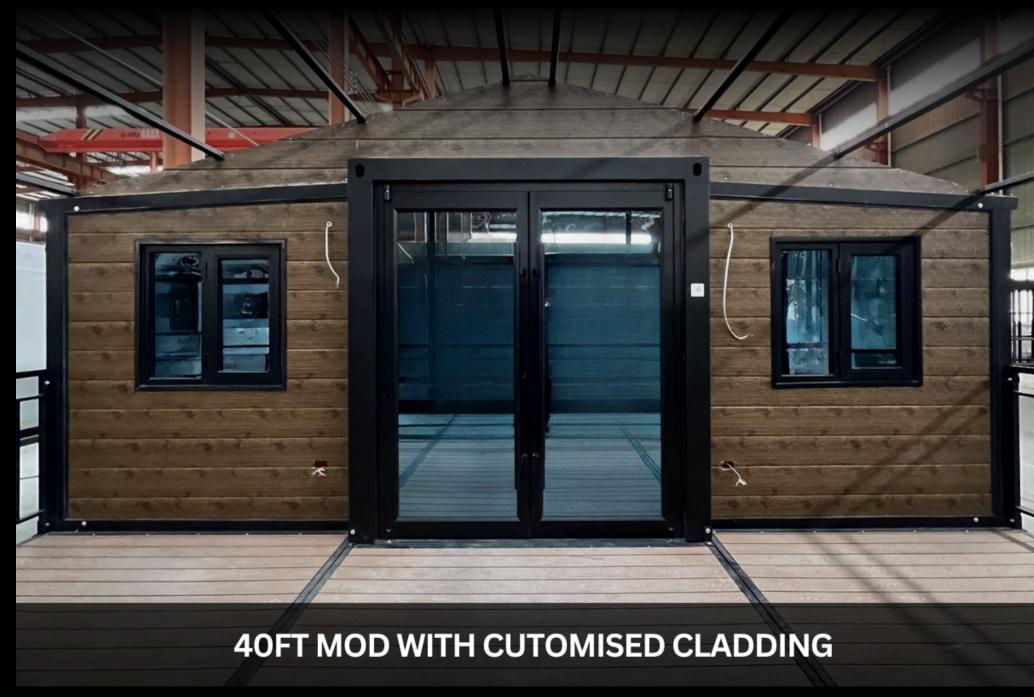

### **40FT MOD**

Base models start at \$52,000 plus GST, the 40ft Mod offers the most space and flexibility. It can be customised for one, two, or three bedrooms, making it the ultimate choice for those seeking ample room for living or business needs.

## **40FT MOD FLOOR PLAN**

Area: 73.6m<sup>2</sup>

External Dimensions: 11.8m x 2.48m x 6.24m

\$54,000 + GST (BASE PRICE)