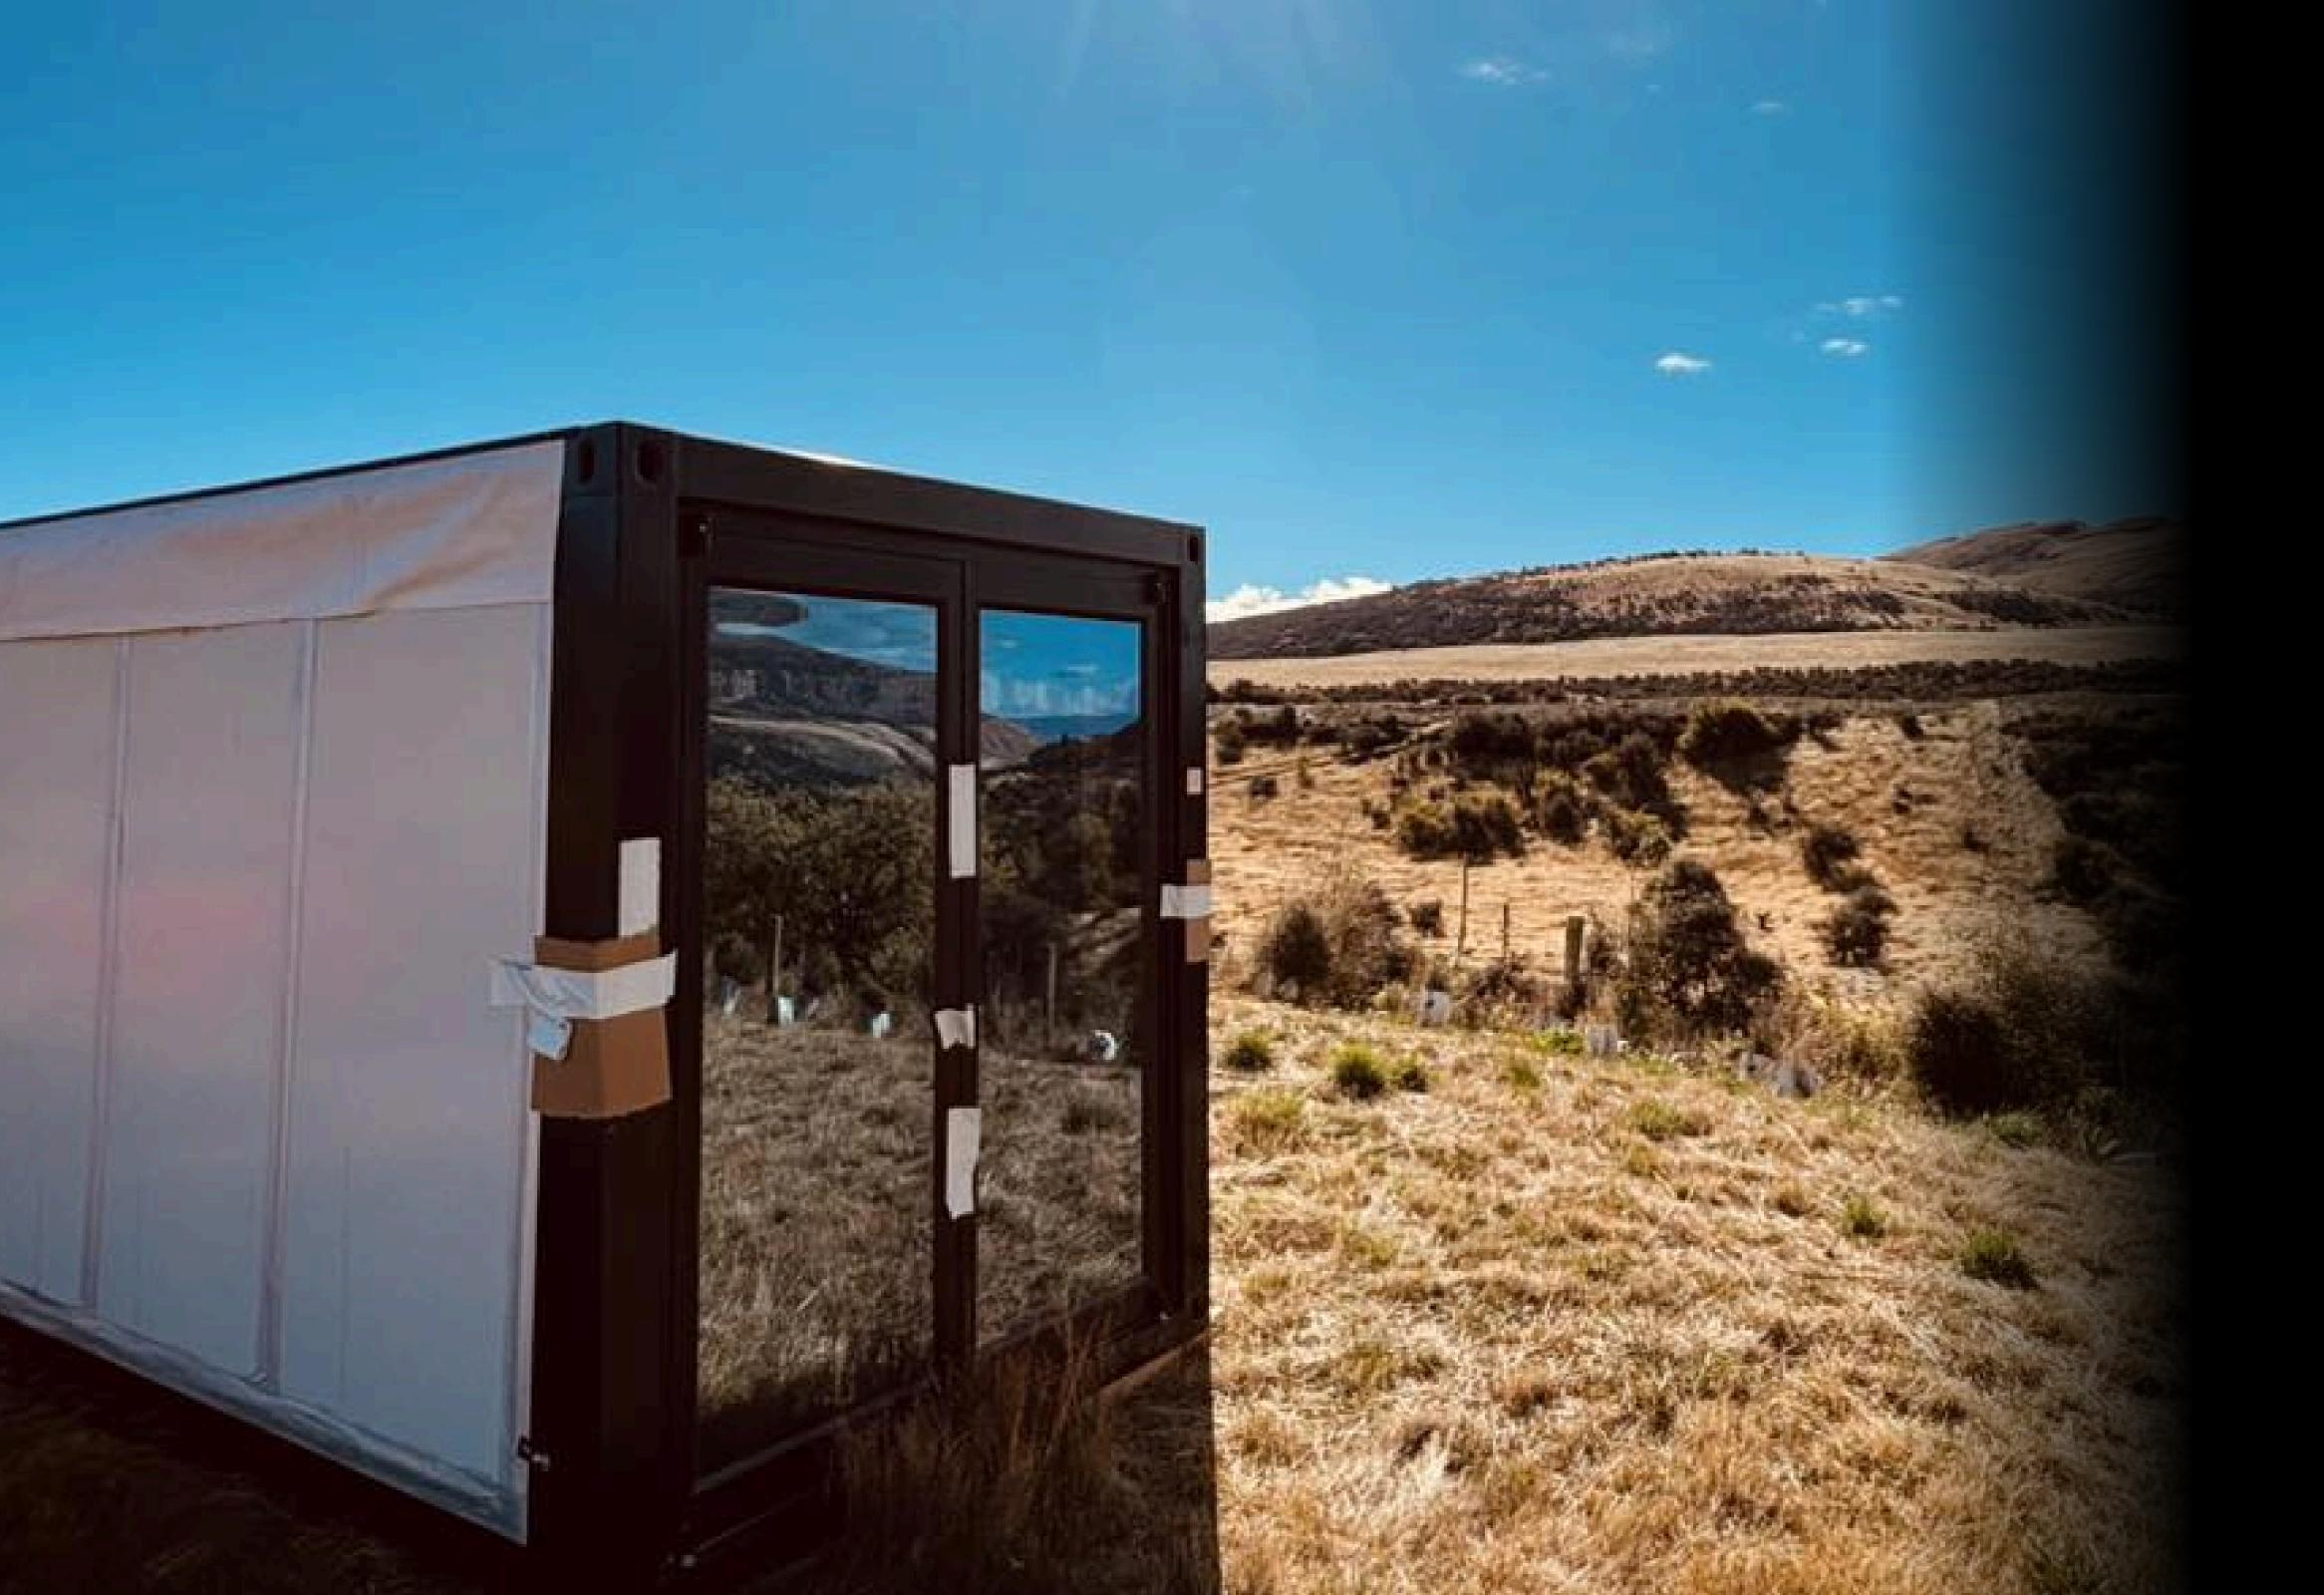

#### **MAIN CABIN**

Entry Door Aluminium double glass – sliding, black

Windows Aluminium double glass – sliding, black

Electrical A/NZS electrical cable, power points & power board

Frame Galvanised steel frame, epoxy treated & acrylic painted

## **Customised Exterior Cladding**

### **Customised Doors & Windows**