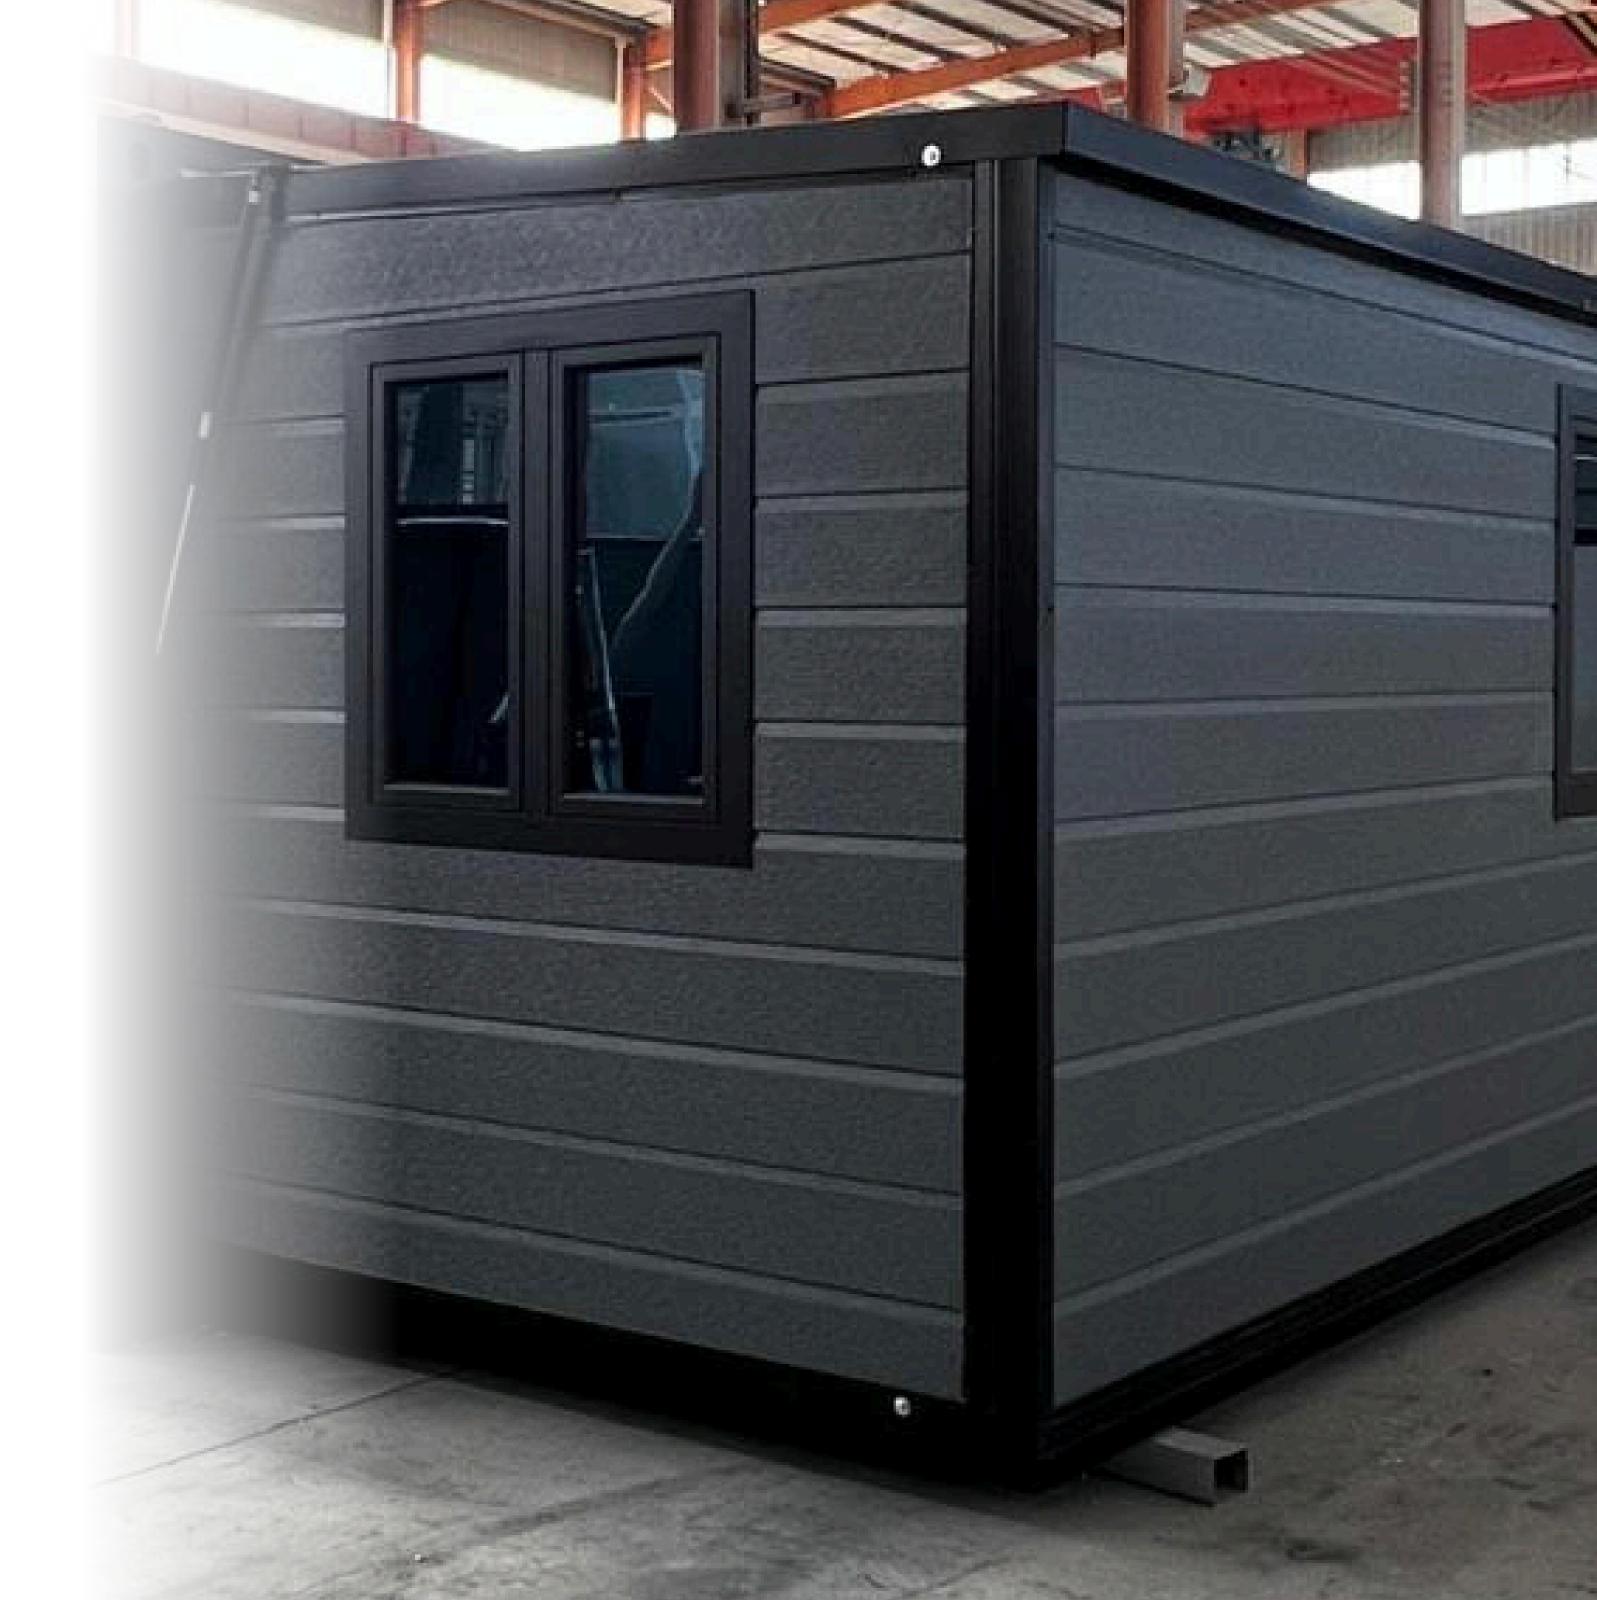

## **Mod Sizes & Prices**

We offer a versatile range of 20ft, 30ft & 40ft Mountain Mods, designed to be customised to suit your needs. With options for one, two or three-bedroom layouts, our modular units provide a flexible solution for a variety of uses.

### **— 20FT MOD**

Base models start at \$30,000 plus GST. The 20ft Mod is ideal for smaller spaces, offering one or two-bedroom layouts. This compact yet versatile option is perfect for personal living or professional use.

### — 30FT MOD

With prices starting at \$42,000 plus GST, the 30ft Mod provides a spacious design suitable for one or two bedrooms. Its larger size makes it ideal for families or commercial applications.

### **40FT MOD**

Base models start at \$52,000 plus GST, the 40ft Mod offers the most space and flexibility. It can be customised for one, two, or three bedrooms, making it the ultimate choice for those seeking ample room for living or business needs.