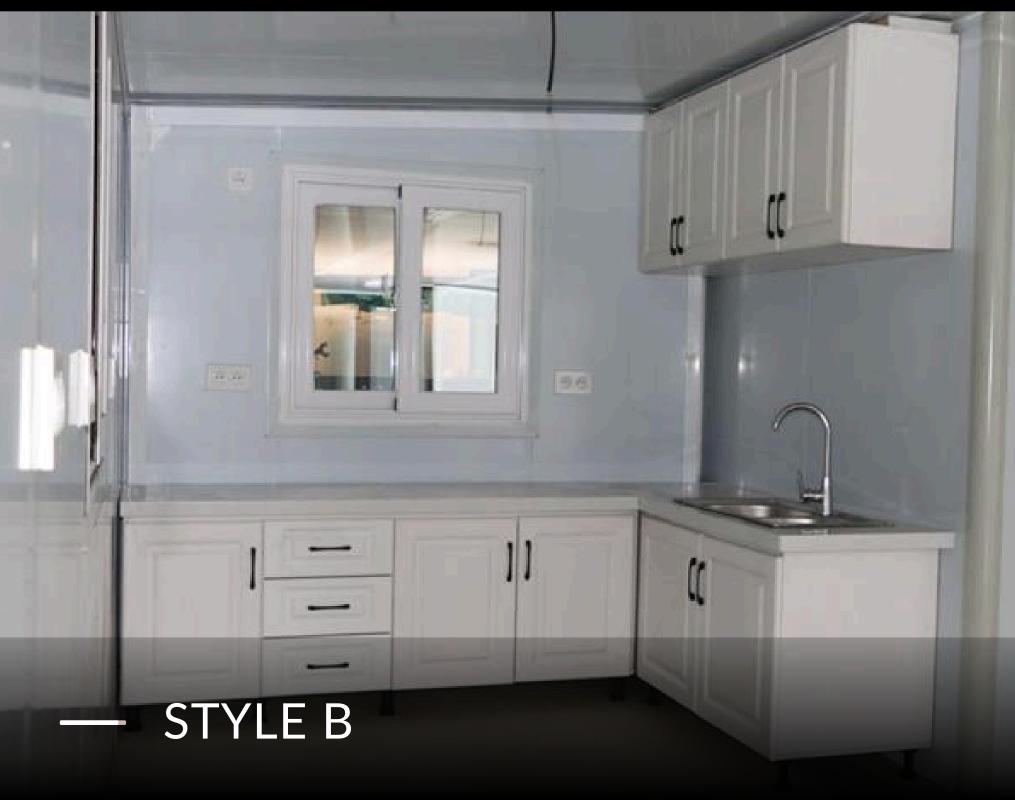

et, with stainless steel tap & mirror cabinet

Toilet Soft close toilet lid

Toilet Soft close toilet lid

Shower Full width shower, shower rail, rainmaker shower head & frosted privacy screen

#### **INTERIOR LIVING**

Insulation 75mm EPS wall insulation

Roof centre with glass wool insulation

Side roof with 50mm insulation



## Gallery - Components

Everything listed below is included as standard with all our mods.



Lockable Sliding Door



Coving



Switchbox



Bedroom Doors



Plumbing Connections



Cupboards & Benchtop







**Grey Timber Style Vinyl** 

**Dual Showerhead** 

Stainless Steel Sink

LED Oyster Lights

Container Style Feet

**Overhead Cabinets** 

Bathroom Sink & Mixer

Flushing Toilet



# INTERIOR VIEW







## Explore Our Mods













# Kitchen Styles







# Bathroom Styles







## Customised - A-Frame Roof & Verandah

Frame, roof, railing and floor

Size: 6.320m x 3.000m

Black, White, Grey





## **Customised Exterior Cladding**



### **Customised Doors & Windows**







# **MOUNTAINMODS**<sup>TM</sup>

PLUG & PLAY MODULAR HOMES

ADAPTIVE HOUSING SOLUTIONS



admin@mountainmods.nz