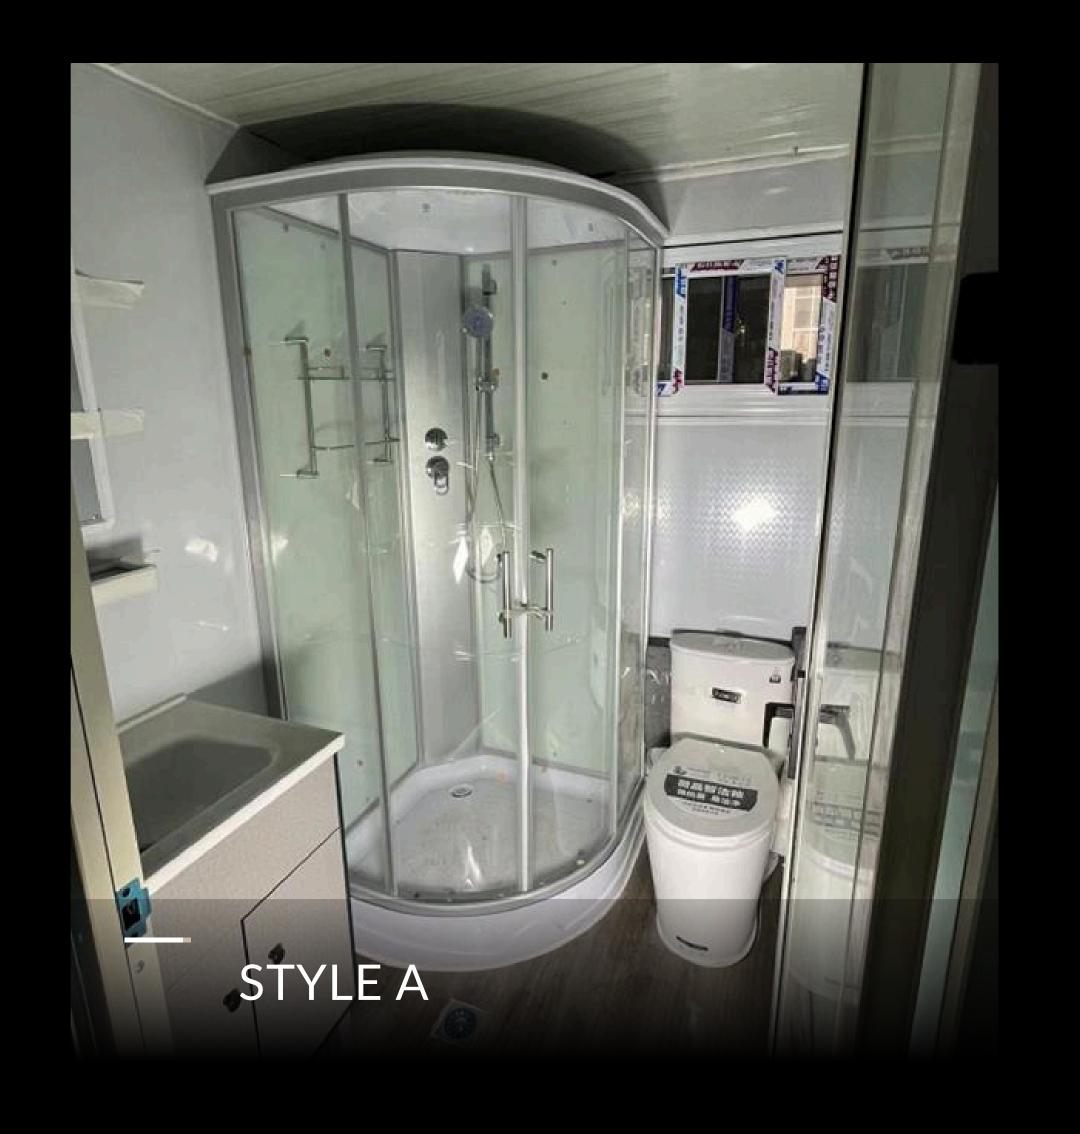

#### **BATHROOM**

Vanity Sink cabinet, with stainless steel tap & mirror cabinet

Toilet Soft close toilet lid

Toilet Soft close toilet lid

Shower Full width shower, shower rail, rainmaker shower head & frosted privacy screen

# Bathroom Styles