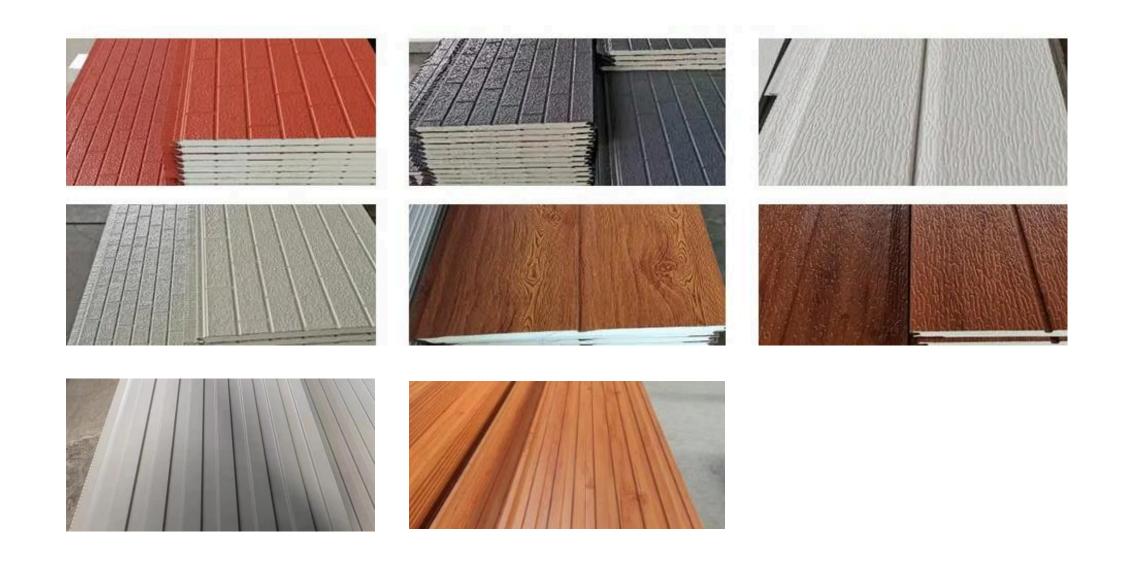

screen

#### **INTERIOR LIVING**

Insulation 75mm EPS wall insulation

Roof centre with glass wool insulation

Side roof with 50mm insulation



## Gallery - Components

Everything listed below is included as standard with all our mods.



Lockable Sliding Door



Coving



Switchbox



Bedroom Doors



Plumbing Connections



Cupboards & Benchtop







**Grey Timber Style Vinyl** 

**Dual Showerhead** 

Stainless Steel Sink

LED Oyster Lights

Container Style Feet

**Overhead Cabinets** 

Bathroom Sink & Mixer

Flushing Toilet



# INTERIOR VIEW







## Explore Our Mods













# Kitchen Styles







# Bathroom Styles







## Customised - A-Frame Roof & Verandah

Frame, roof, railing and floor

Size: 6.320m x 3.000m

Black, White, Grey





## **Customised Exterior Cladding**



### **Customised Doors & Windows**







# **MOUNTAINMODS**<sup>TM</sup>

PLUG & PLAY MODULAR HOMES

ADAPTIVE HOUSING SOLUTIONS



admin@mountainmods.nz