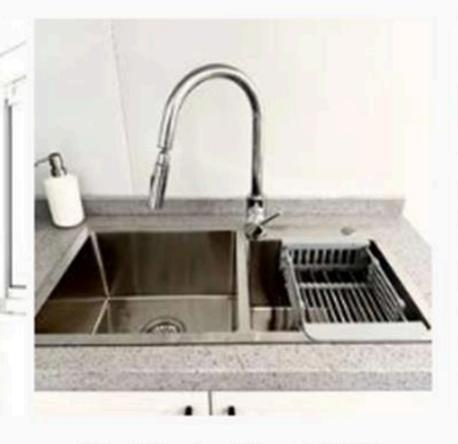

#### **KITCHEN**

Cabinetry L-Shaped, soft closing doors & draws

Overhead cabinets Sink Double stainless steel sink & tap

Benchtop 20mm Quartz stone benchtops

**Grey Timber Style Vinyl** 

**Dual Showerhead** 

Stainless Steel Sink

LED Oyster Lights

Container Style Feet

**Overhead Cabinets** 

Bathroom Sink & Mixer

Flushing Toilet