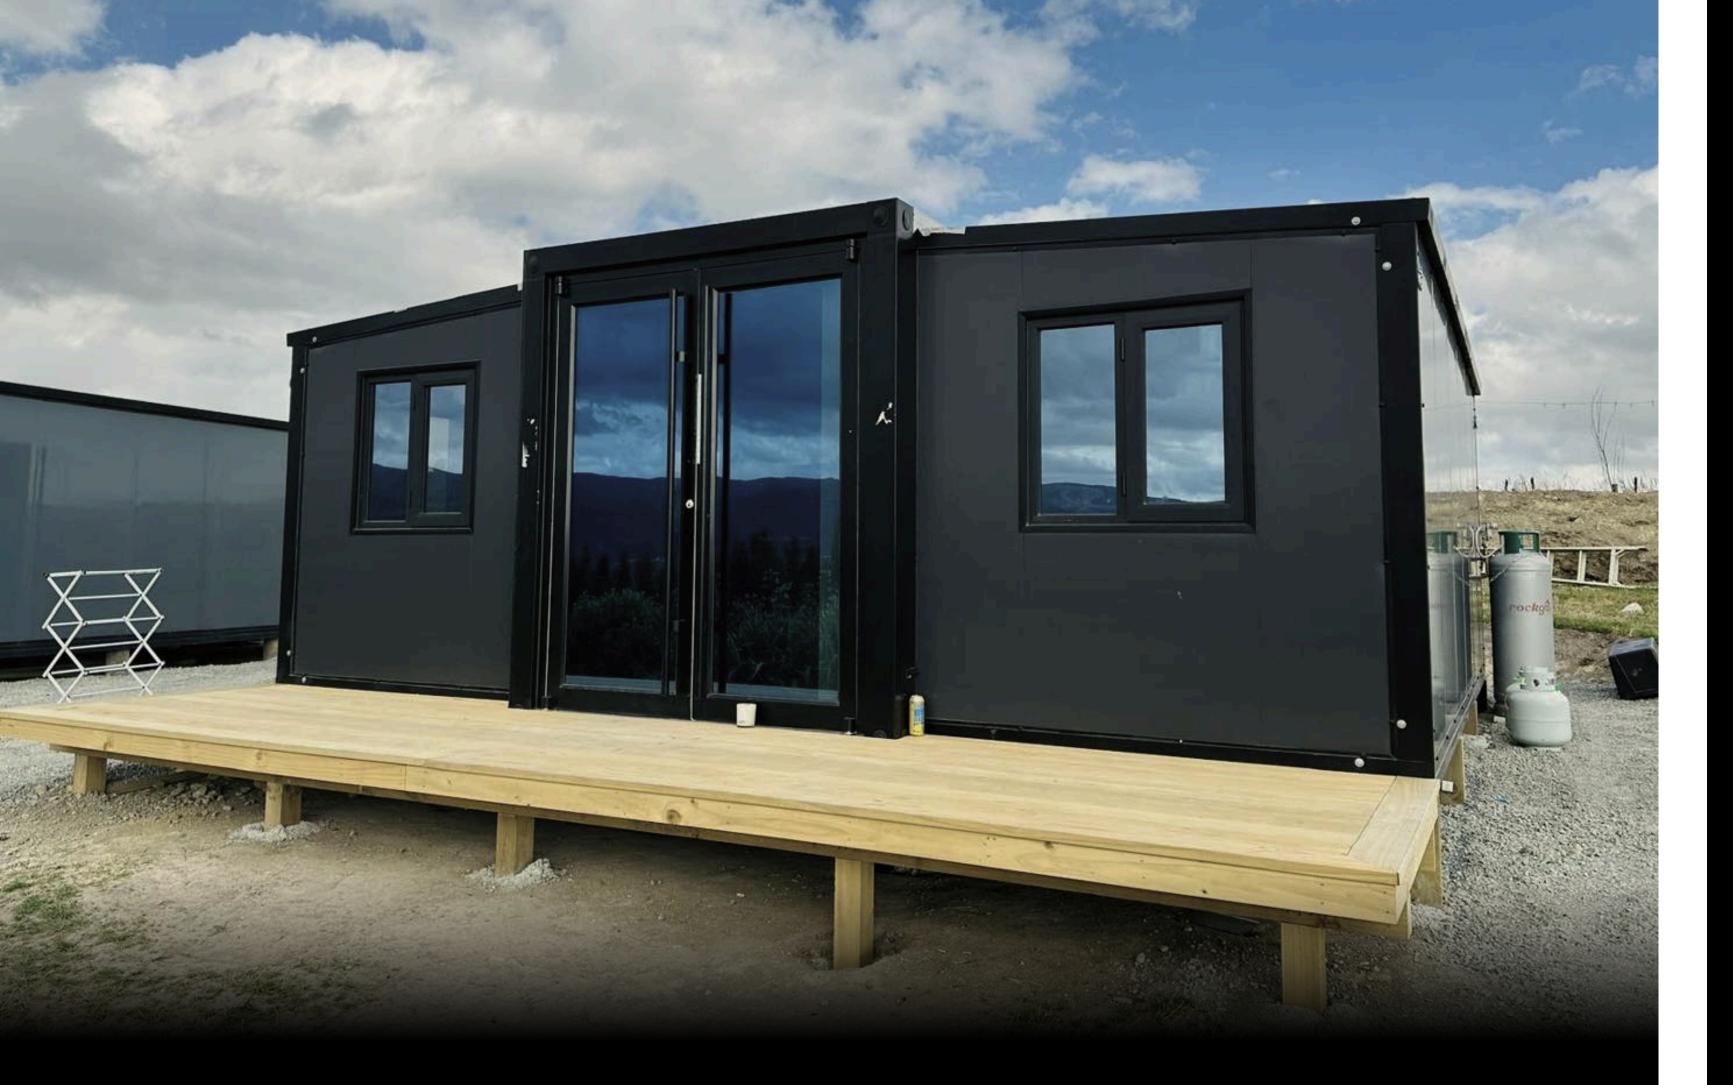

## **Mod Sizes & Prices**

We offer a versatile range of 20ft, 30ft & 40ft Mountain Mods, designed to be customised to suit your needs. With options for one, two or three-bedroom layouts, our modular units provide a flexible solution for a variety of uses.

### **— 20FT MOD**

Base models start at \$30,000 plus GST. The 20ft Mod is ideal for smaller spaces, offering one or two-bedroom layouts. This compact yet versatile option is perfect for personal living or professional use.

### — 30FT MOD

With prices starting at \$42,000 plus GST, the 30ft Mod provides a spacious design suitable for one or two bedrooms. Its larger size makes it ideal for families or commercial applications.

### **40FT MOD**

Base models start at \$52,000 plus GST, the 40ft Mod offers the most space and flexibility. It can be customised for one, two, or three bedrooms, making it the ultimate choice for those seeking ample room for living or business needs.

## Supercharge Your Mods With Premium Add-ons

Make your Mod uniquely yours with a range of premium add-ons, available to enhance both style and functionality. Pricing available on request.

- External Cladding
- Pitched Roof
- Covered Veranda
- Solar Panels with Battery Pack (5kVA or 8kVA)

## **Customised Exterior Cladding**

### **Customised Doors & Windows**