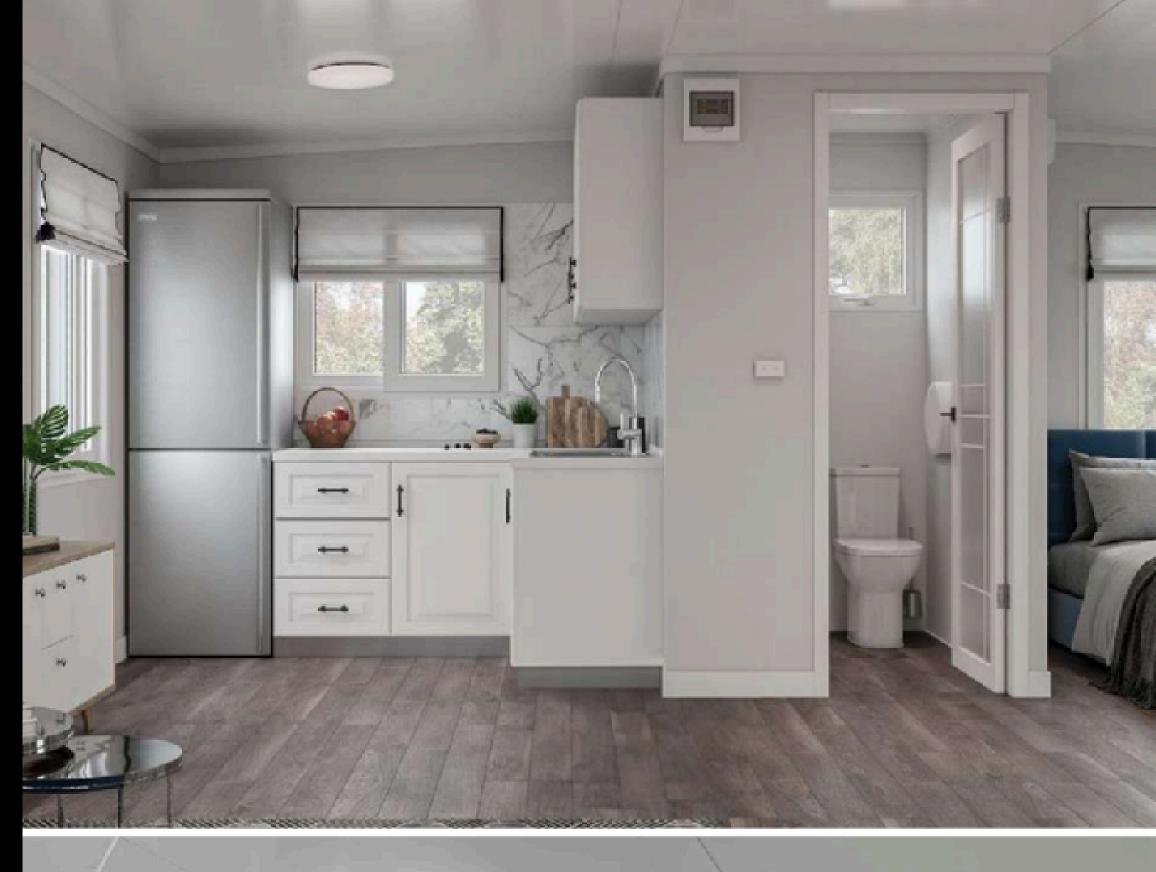

#### **KITCHEN**

Cabinetry L-Shaped, soft closing doors & draws

Overhead cabinets Sink Double stainless steel sink & tap

Benchtop 20mm Quartz stone benchtops

#### **BATHROOM**

Vanity Sink cabinet, with stainless steel tap & mirror cabinet

Toilet Soft close toilet lid

Toilet Soft close toilet lid

Shower Full width shower, shower rail, rainmaker shower head & frosted privacy screen