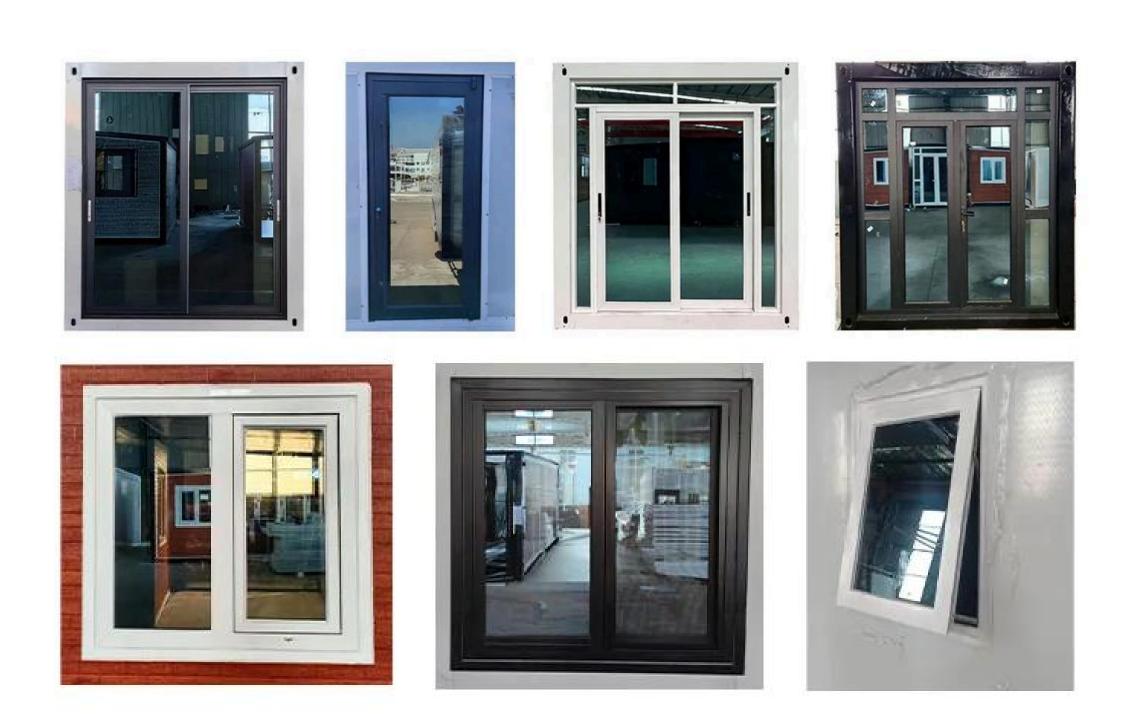

lation 75mm EPS wall insulation

Roof centre with glass wool insulation

Side roof with 50mm insulation



## Gallery - Components

Everything listed below is included as standard with all our mods.



Lockable Sliding Door



Coving



Switchbox



Bedroom Doors



Plumbing Connections



Cupboards & Benchtop







**Grey Timber Style Vinyl** 

**Dual Showerhead** 

Stainless Steel Sink

LED Oyster Lights

Container Style Feet

**Overhead Cabinets** 

Bathroom Sink & Mixer

Flushing Toilet



# INTERIOR VIEW







## Explore Our Mods













# Kitchen Styles







# Bathroom Styles







## Customised - A-Frame Roof & Verandah

Frame, roof, railing and floor

Size: 6.320m x 3.000m

Black, White, Grey





## **Customised Exterior Cladding**



### **Customised Doors & Windows**







# **MOUNTAINMODS**<sup>TM</sup>

PLUG & PLAY MODULAR HOMES

ADAPTIVE HOUSING SOLUTIONS



admin@mountainmods.nz