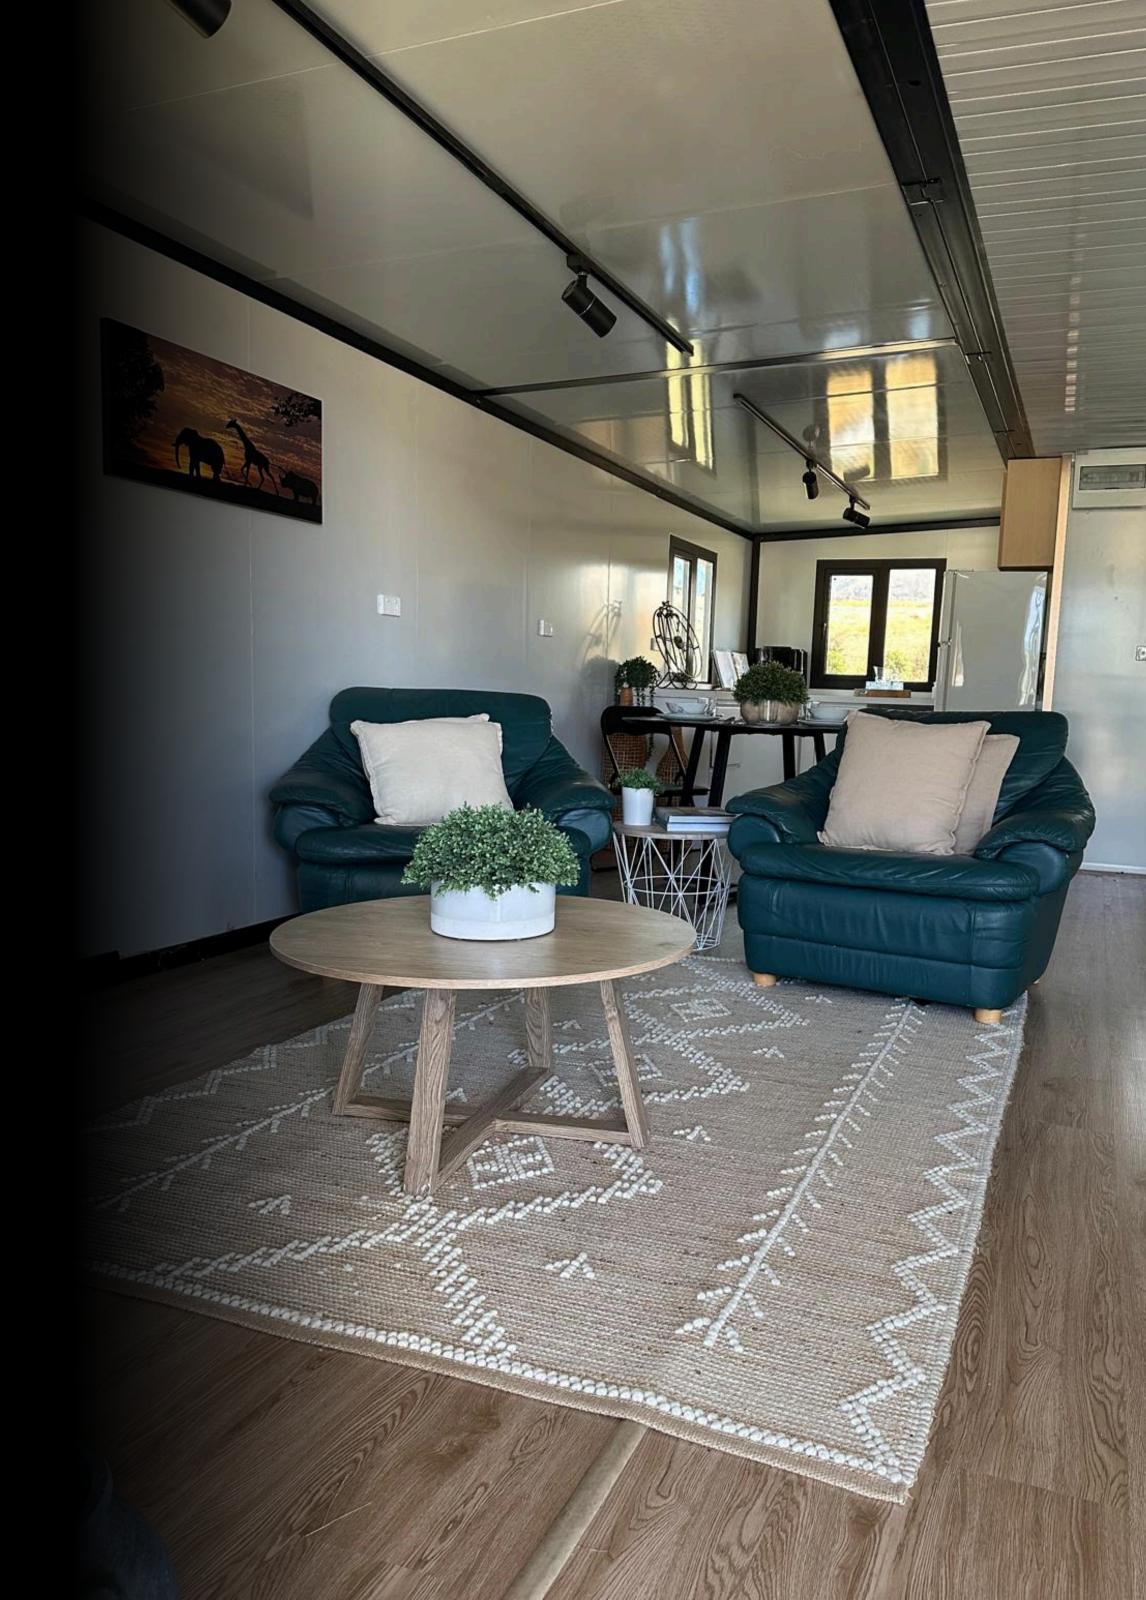

trical A/NZS electrical cable, power points & power board

Frame Galvanised steel frame, epoxy treated & acrylic painted

Roof Galvanised & painted steel

Floor MgO basic & laminate floor, plus skirting wall

Wall 75mm sandwich panel Lighting LED lights, switches & plugs

#### **KITCHEN**

Cabinetry L-Shaped, soft closing doors & draws

Overhead cabinets Sink Double stainless steel sink & tap

Benchtop 20mm Quartz stone benchtops

#### **BATHROOM**

Vanity Sink cabinet, with stainless steel tap & mirror cabinet

Toilet Soft close toilet lid

Toilet Soft close toilet lid

Shower Full width shower, shower rail, rainmaker shower head & frosted privacy screen

#### **INTERIOR LIVING**

Insulation 75mm EPS wall insulation

Roof centre with glass wool insulation

Side roof with 50mm insulation



## Gallery - Components

Everything listed below is included as standard with all our mods.



Lockable Sliding Door



Coving



Switchbox



Bedroom Doors



Plumbing Connections



Cupboards & Benchtop







**Grey Timber Style Vinyl** 

**Dual Showerhead** 

Stainless Steel Sink

LED Oyster Lights

Container Style Feet

**Overhead Cabinets** 

Bathroom Sink & Mixer

Flushing Toilet



# INTERIOR VIEW







## Explore Our Mods













# Kitchen Styles







# Bathroom Styles







## Customised - A-Frame Roof & Verandah

Frame, roof, railing and floor

Size: 6.320m x 3.000m

Black, White, Grey





## **Customised Exterior Cladding**



### **Customised Doors & Windows**







# **MOUNTAINMODS**<sup>TM</sup>

PLUG & PLAY MODULAR HOMES

ADAPTIVE HOUSING SOLUTIONS



admin@mou