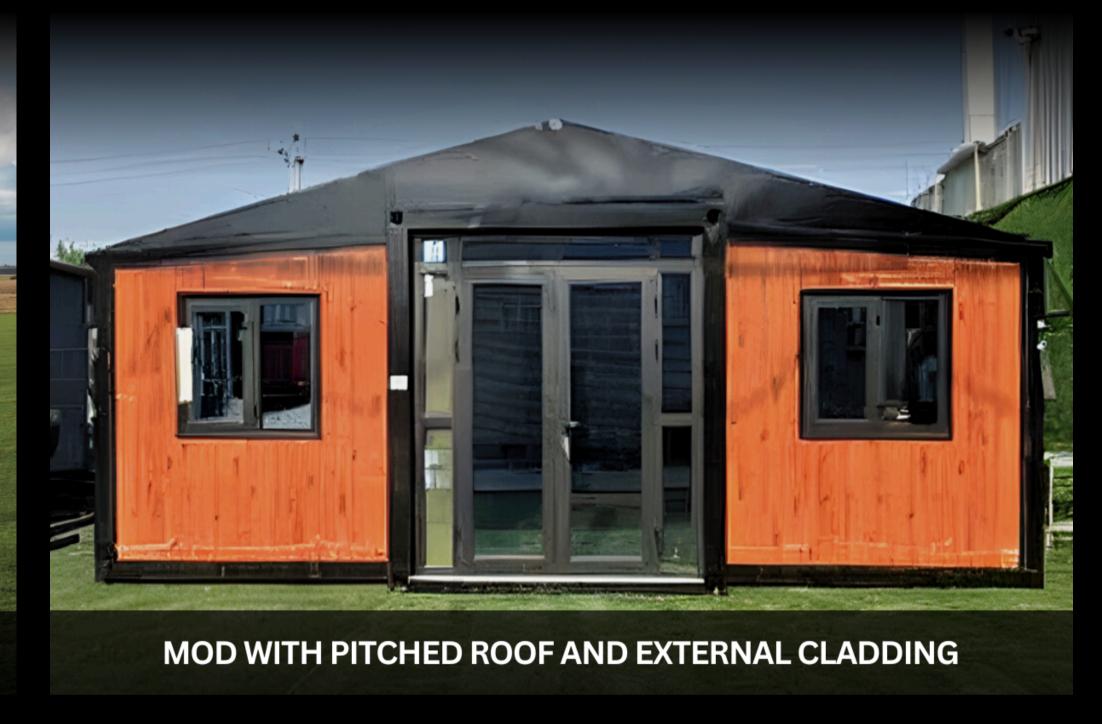

## Supercharge Your Mods With Premium Add-ons

Make your Mod uniquely yours with a range of premium add-ons, available to enhance both style and functionality. Pricing available on request.

- External Cladding
- Pitched Roof
- Covered Veranda
- Solar Panels with Battery Pack (5kVA or 8kVA)

## Customised - A-Frame Roof & Verandah

Frame, roof, railing and floor

Size: 6.320m x 3.000m

Black, White, Grey