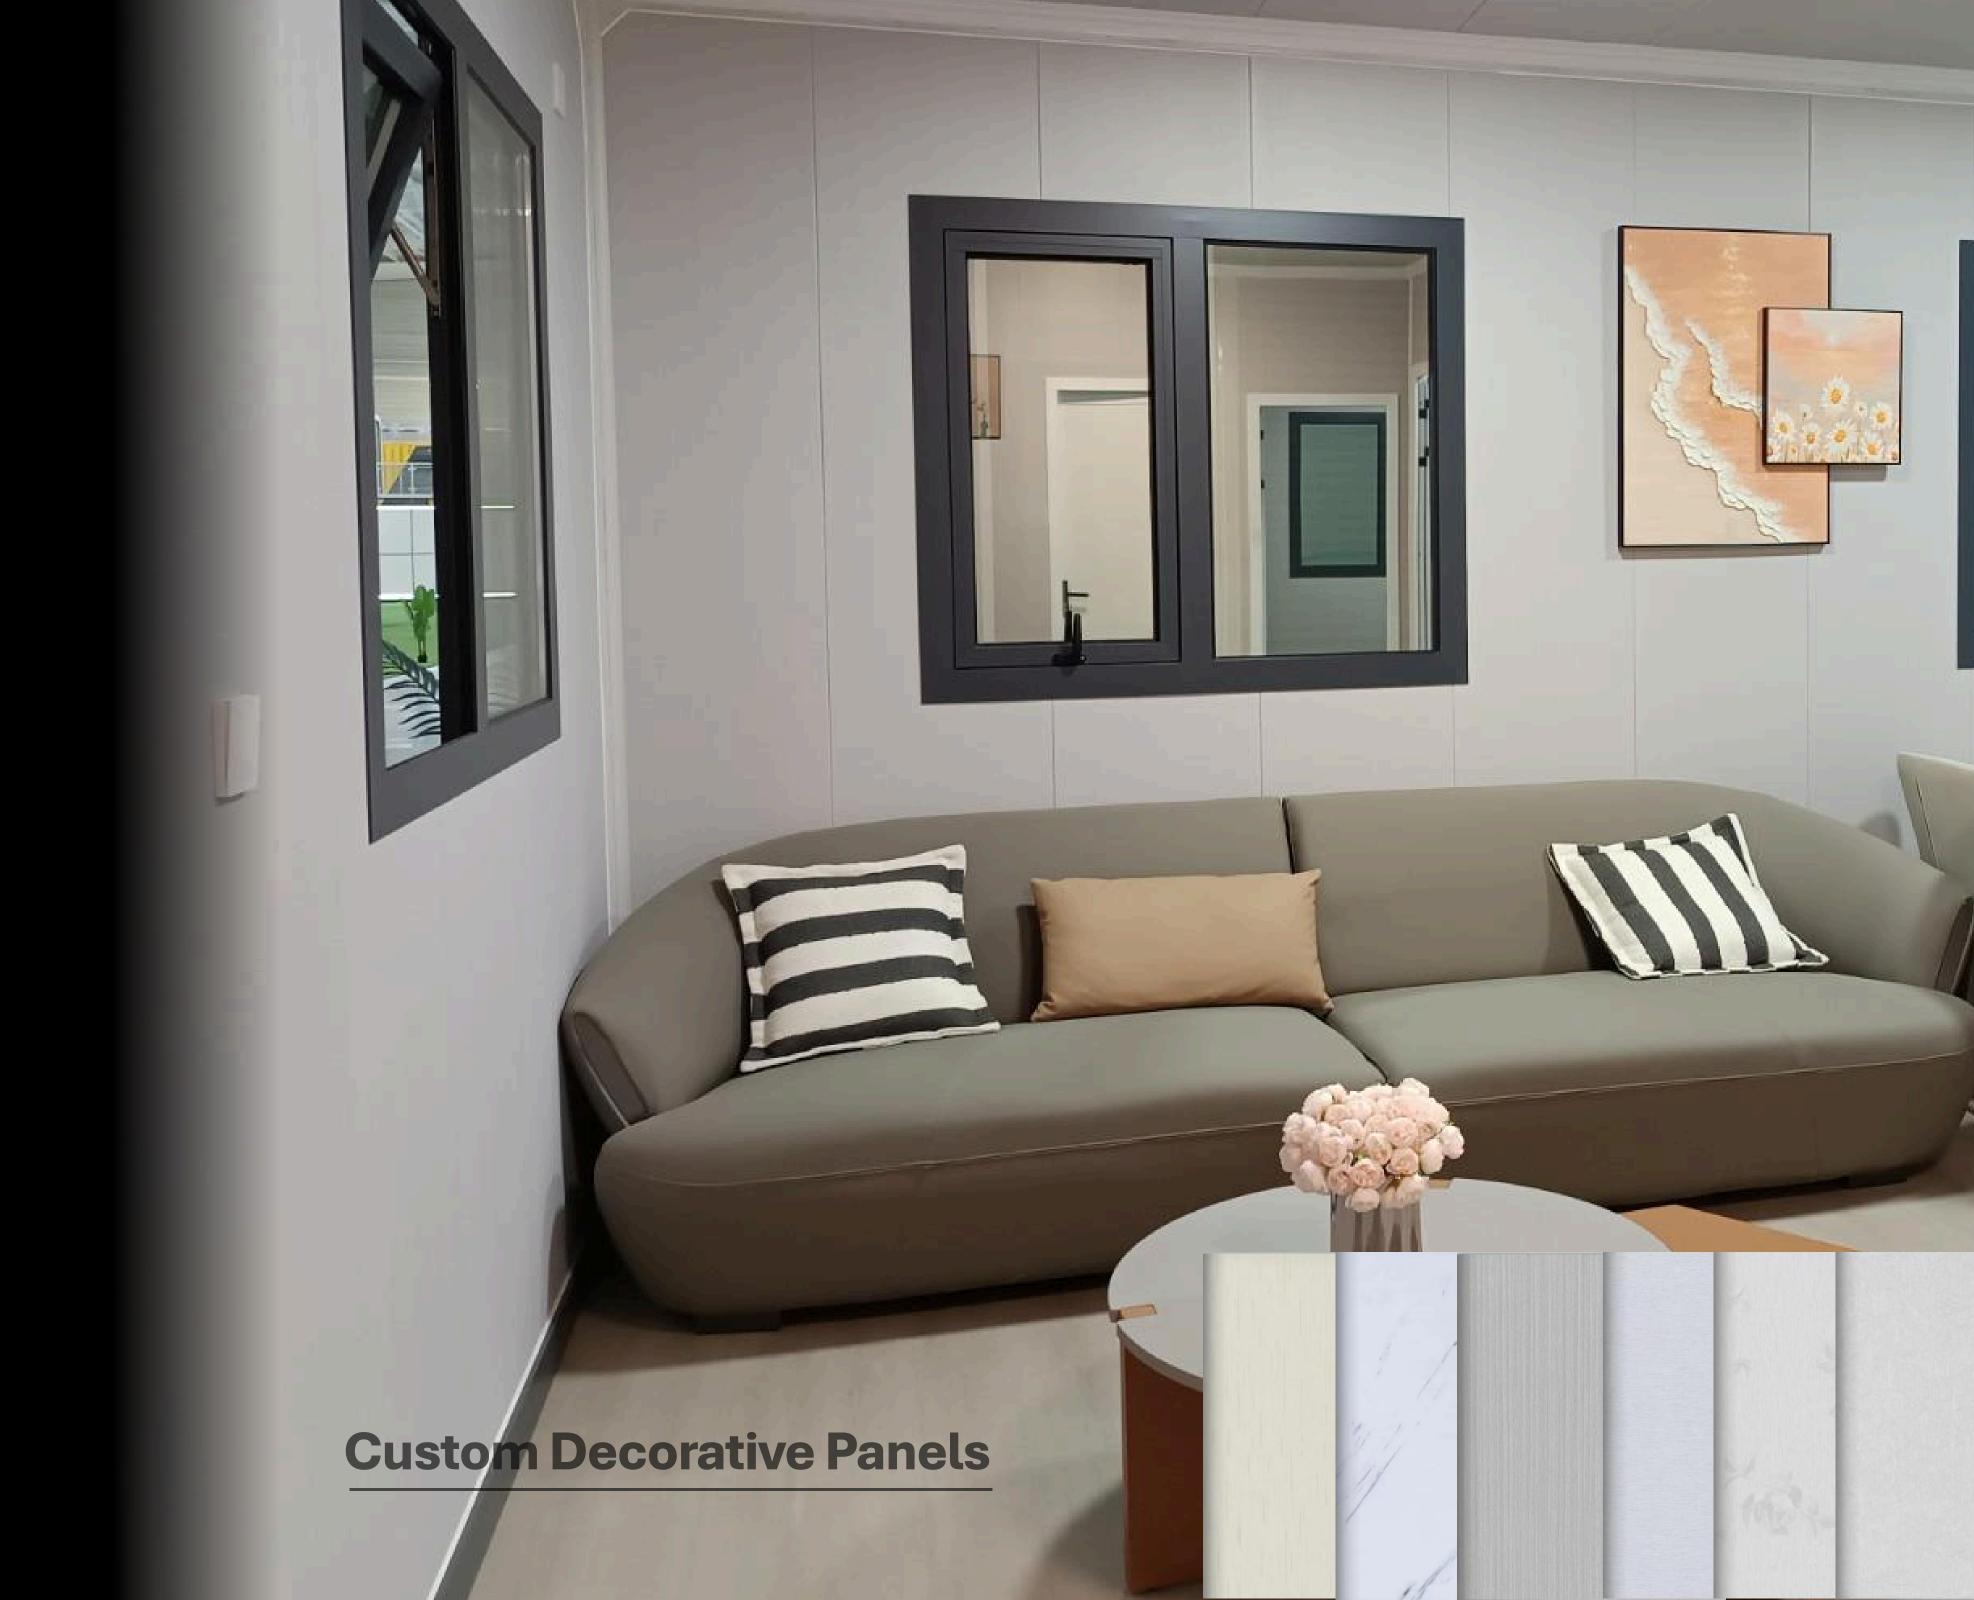

#### **INTERIOR LIVING**

Insulation 75mm EPS wall insulation

Roof centre with glass wool insulation

Side roof with 50mm insulation

# INTERIOR VIEW

## **Customised Exterior Cladding**