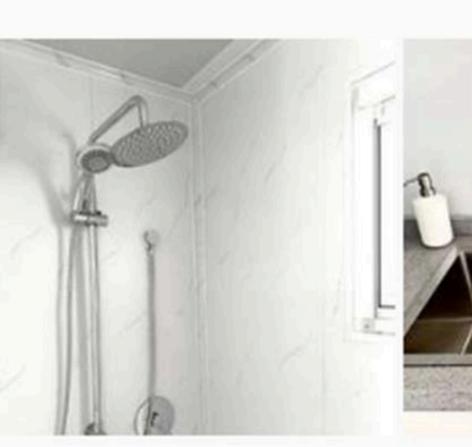

#### **BATHROOM**

Vanity Sink cabinet, with stainless steel tap & mirror cabinet

Toilet Soft close toilet lid

Toilet Soft close toilet lid

Shower Full width shower, shower rail, rainmaker shower head & frosted privacy screen

**Grey Timber Style Vinyl** 

**Dual Showerhead** 

Stainless Steel Sink

LED Oyster Lights

Container Style Feet

**Overhead Cabinets** 

Bathroom Sink & Mixer

Flushing Toilet