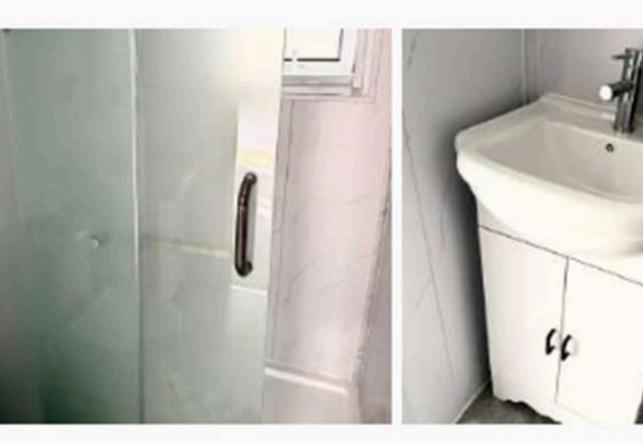

# Bathroom Styles

#### **BATHROOM**

Vanity Sink cabinet, with stainless steel tap & mirror cabinet

Toilet Soft close toilet lid

Toilet Soft close toilet lid

Shower Full width shower, shower rail, rainmaker shower head & frosted privacy screen