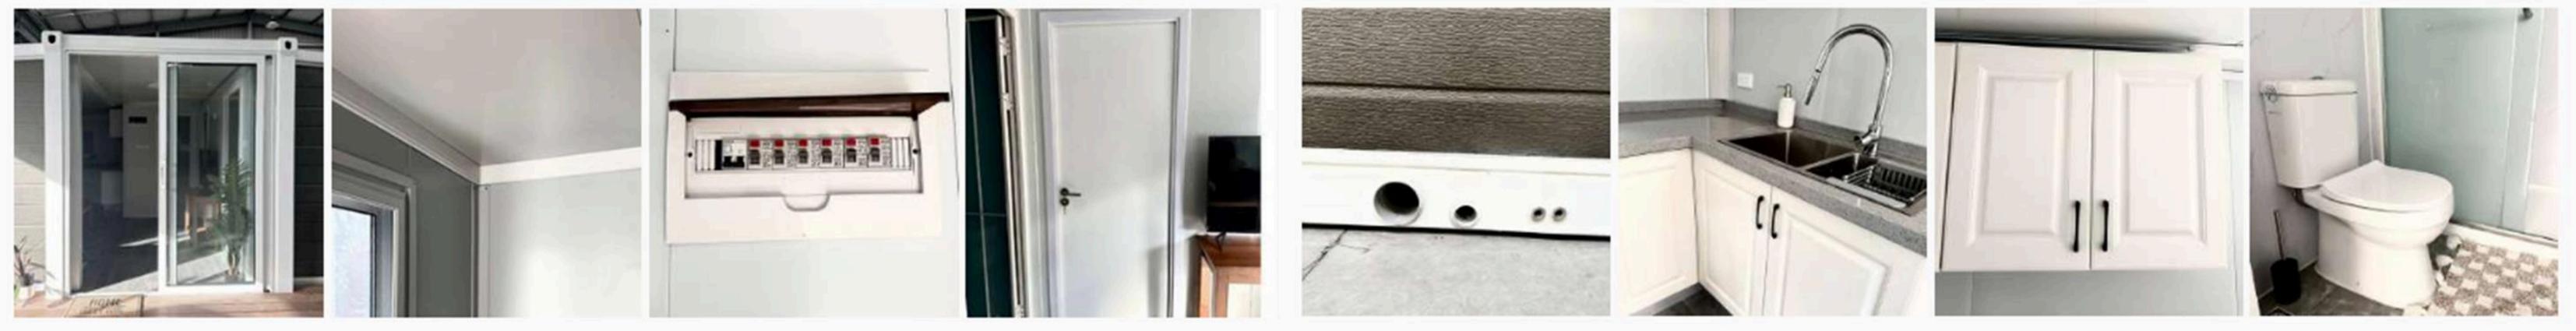

## Gallery - Components

Everything listed below is included as standard with all our mods.

Lockable Sliding Door

Coving

Switchbox

Bedroom Doors

Plumbing Connections

Cupboards & Benchtop

**Grey Timber Style Vinyl** 

**Dual Showerhead** 

Stainless Steel Sink

LED Oyster Lights

Container Style Feet

**Overhead Cabinets** 

Bathroom Sink & Mixer

Flushing Toilet