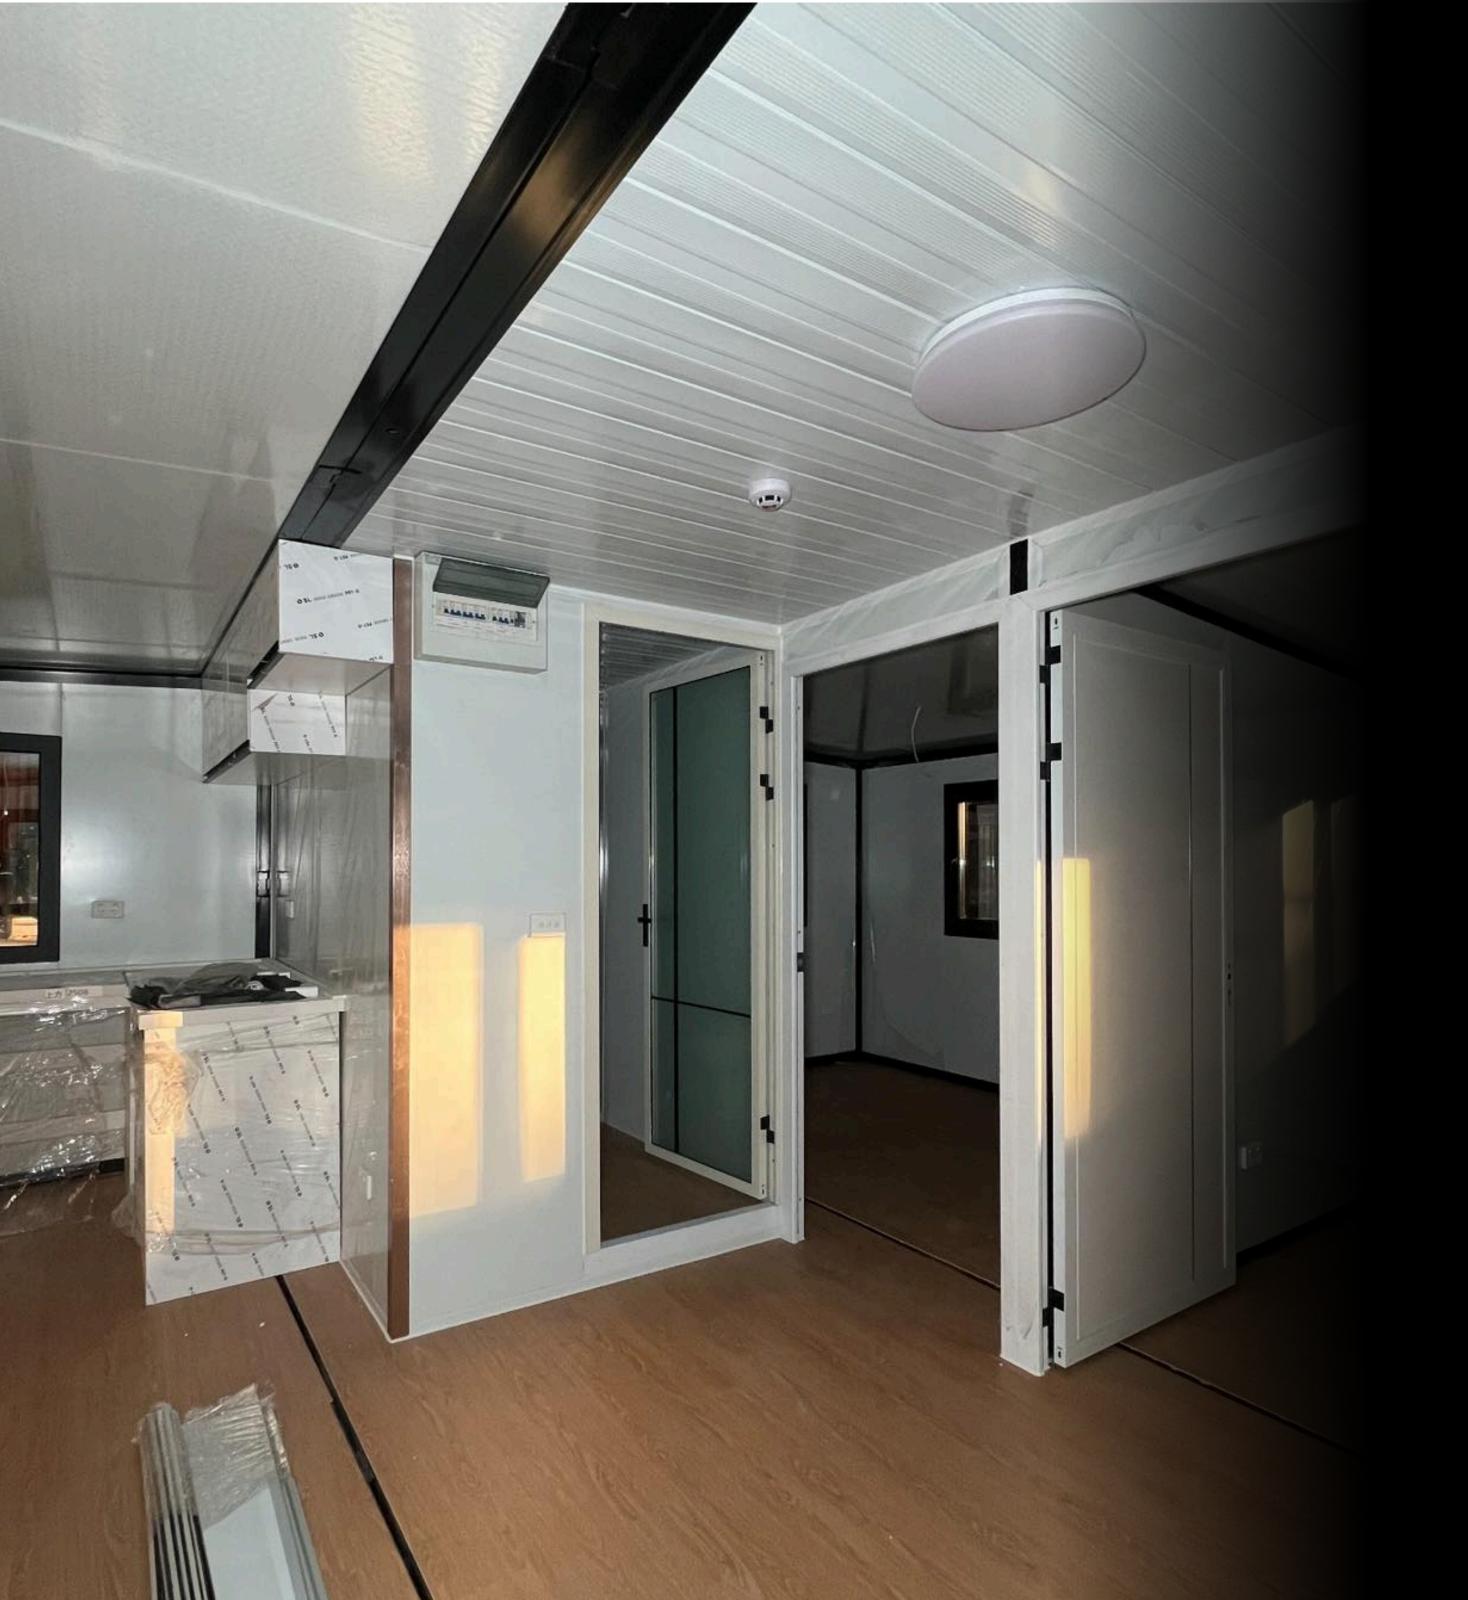

#### **MAIN CABIN**

Entry Door Aluminium double glass – sliding, black

Windows Aluminium double glass – sliding, black

Electrical A/NZS electrical cable, power points & power board

Frame Galvanised steel frame, epoxy treated & acrylic painted

Roof Galvanised & painted steel

Floor MgO basic & laminate floor, plus skirting wall

Wall 75mm sandwich panel Lighting LED lights, switches & plugs

## Gallery - Components

Everything listed below is included as standard with all our mods.

Lockable Sliding Door

Coving

Switchbox

Bedroom Doors

Plumbing Connections

Cupboards & Benchtop

# INTERIOR VIEW