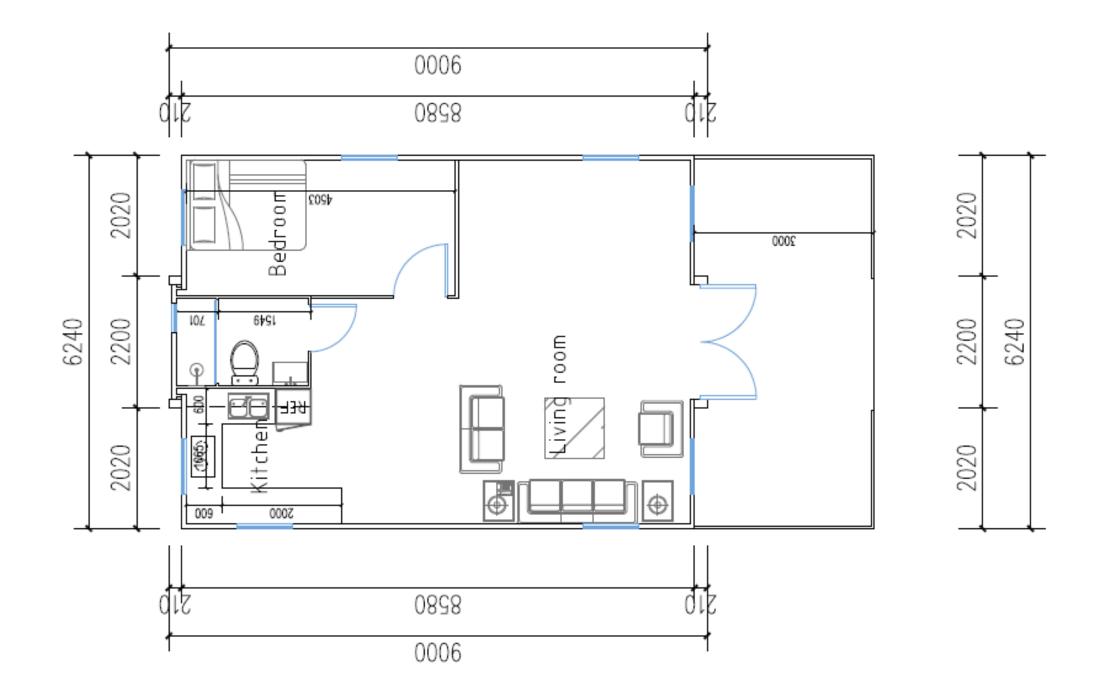

## 30FT MOD FLOOR PLAN

Area: 56.2m<sup>2</sup>

External Dimensions: 9.0m x 2.48m x 6.24m

Folded Dimensions: 9.0m x 2.48m x 2.2m

1 or 2 bedroom layout

**\$47,000 + GST (BASE PRICE)** 