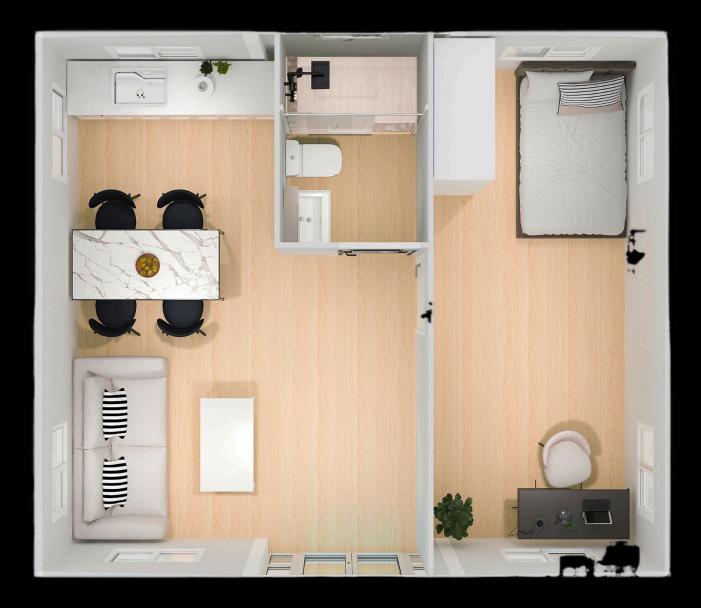

## 20FT MOD FLOOR PLAN

Area: 34.6m<sup>2</sup>

External Dimensions: 5.9m x 2.48m x 6.32m

Folded Dimensions: 5.9m x 2.48m x 2.2m

1 or 2 bedroom layout

**\$31,000 + GST (BASE PRICE)** 

## 30FT MOD FLOOR PLAN

Area: 56.2m<sup>2</sup>

External Dimensions: 9.0m x 2.48m x 6.24m

Folded Dimensions: 9.0m x 2.48m x 2.2m

1 or 2 bedroom layout

**\$47,000 + GST (BASE PRICE)** 

## **40FT MOD FLOOR PLAN**

Area: 73.6m<sup>2</sup>

External Dimensions: 11.8m x 2.48m x 6.24m

\$54,000 + GST (BASE PRICE)