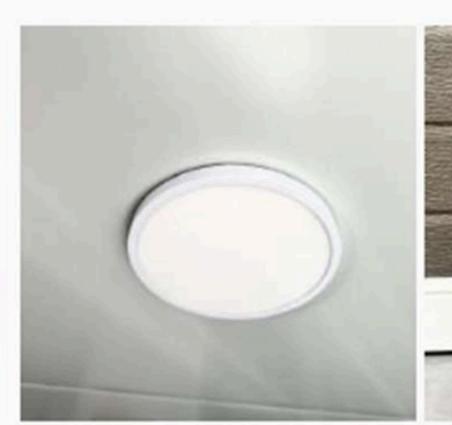

## Gallery - Components

Everything listed below is included as standard with all our mods.

Lockable Sliding Door

Coving

Switchbox

Bedroom Doors

Plumbing Connections

Cupboards & Benchtop

**Grey Timber Style Vinyl** 

**Dual Showerhead** 

Stainless Steel Sink

LED Oyster Lights

Container Style Feet

**Overhead Cabinets** 

Bathroom Sink & Mixer

Flushing Toilet