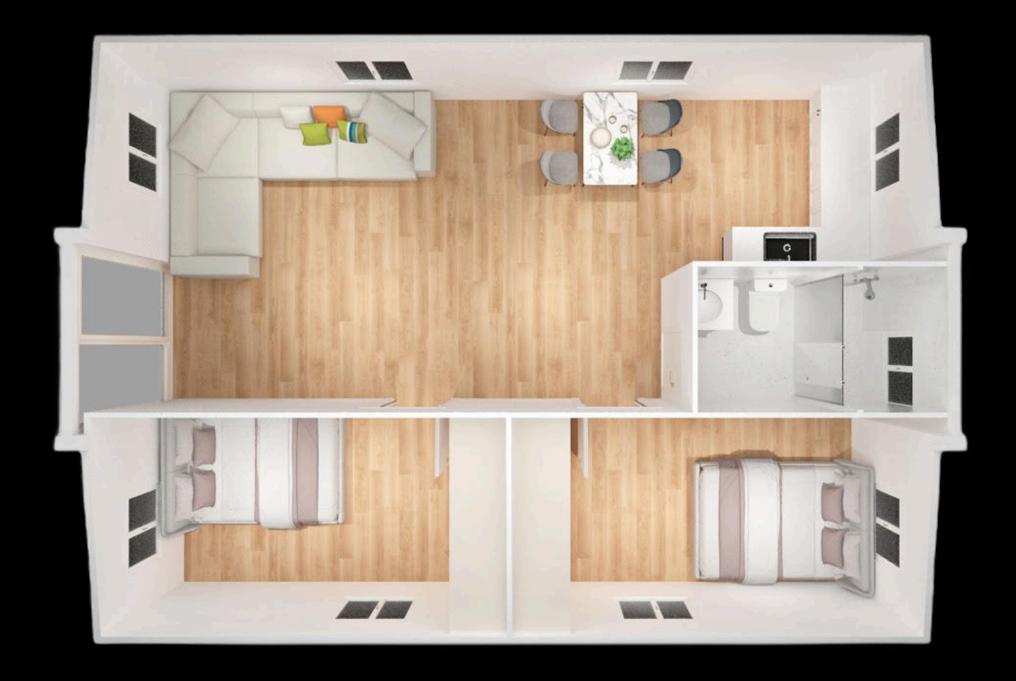

## 20FT MOD FLOOR PLAN

Area: 34.6m<sup>2</sup>

External Dimensions: 5.9m x 2.48m x 6.32m

Folded Dimensions: 5.9m x 2.48m x 2.2m

1 or 2 bedroom layout

**\$31,000 + GST (BASE PRICE)** 

## 30FT MOD FLOOR PLAN

Area: 56.2m<sup>2</sup>

External Dimensions: 9.0m x 2.48m x 6.24m

Folded Dimensions: 9.0m x 2.48m x 2.2m

1 or 2 bedroom layout

**\$47,000 + GST (BASE PRICE)** 

## **40FT MOD FLOOR PLAN**

Area: 73.6m<sup>2</sup>

External Dimensions: 11.8m x 2.48m x 6.24m

\$54,000 + GST (BASE PRICE)