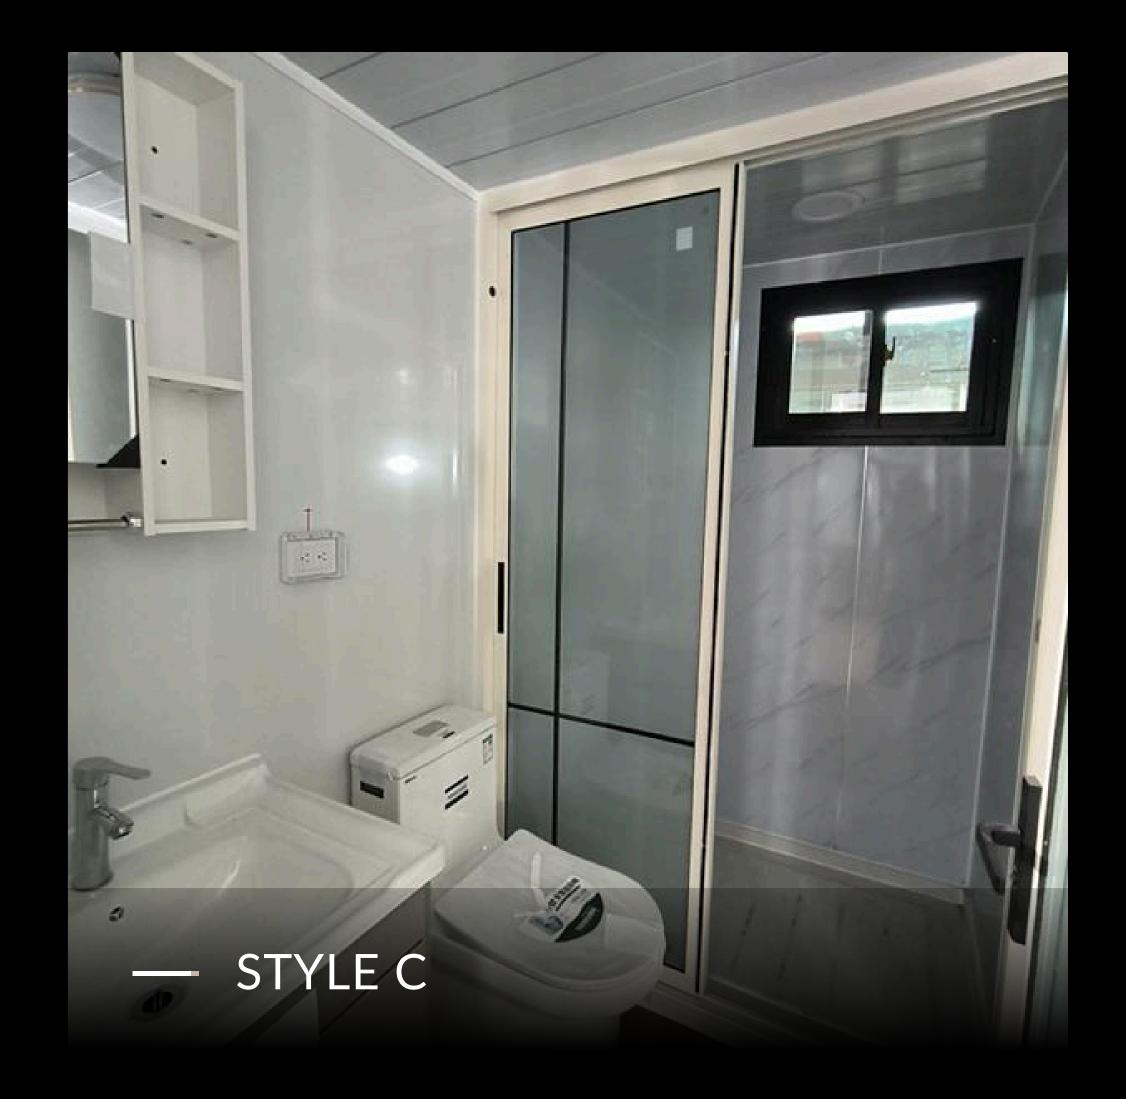

#### **BATHROOM**

Vanity Sink cabinet, with stainless steel tap & mirror cabinet

Toilet Soft close toilet lid

Toilet Soft close toilet lid

Shower Full width shower, shower rail, rainmaker shower head & frosted privacy screen

# Bathroom Styles