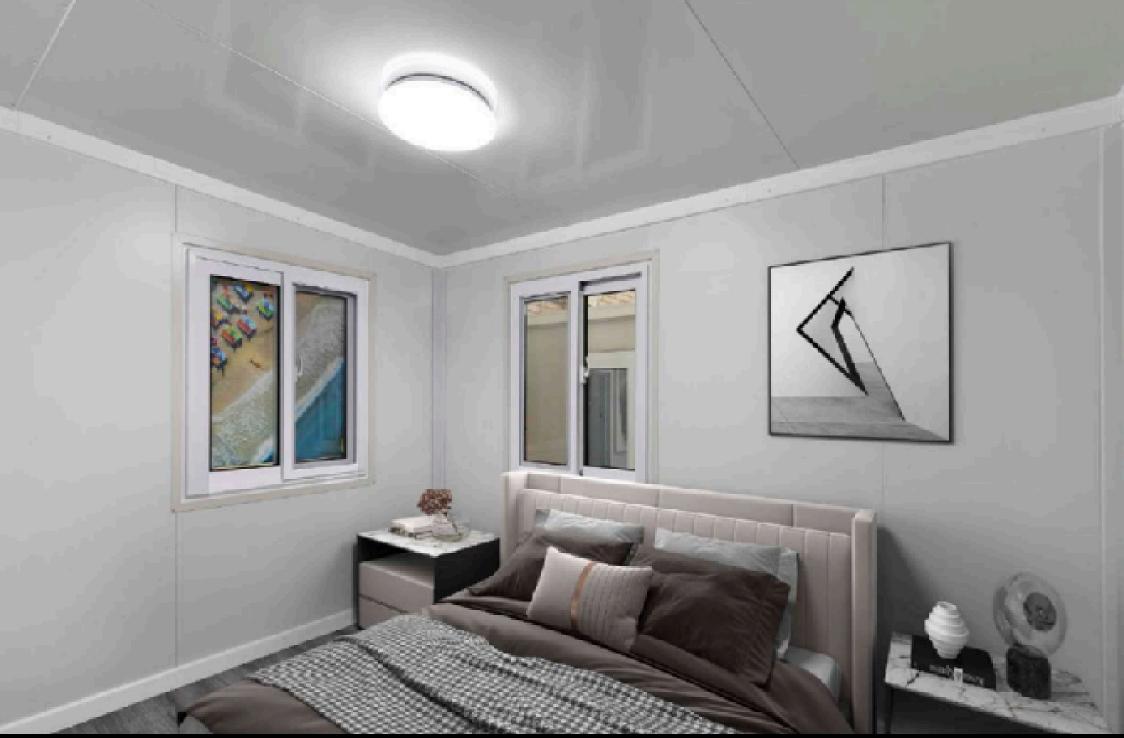

#### **INTERIOR LIVING**

Insulation 75mm EPS wall insulation

Roof centre with glass wool insulation

Side roof with 50mm insulation