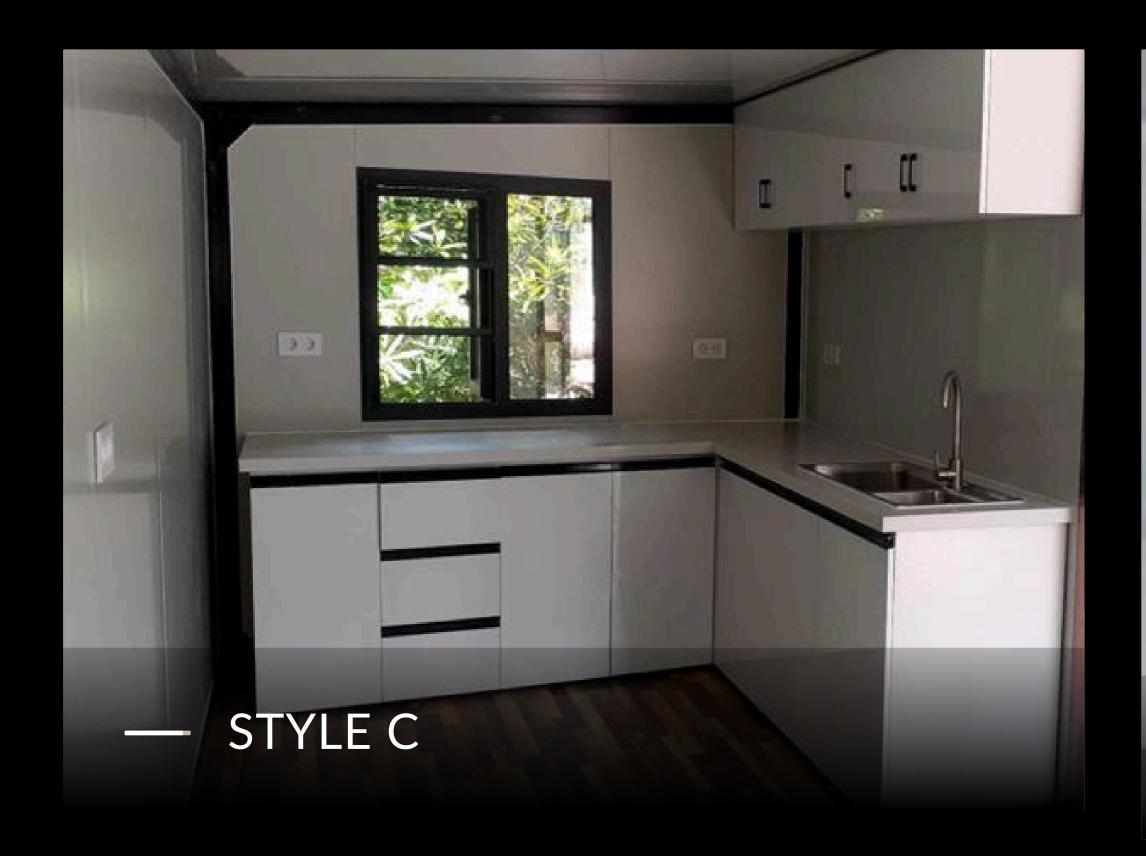

inet, with stainless steel tap & mirror cabinet

Toilet Soft close toilet lid

Toilet Soft close toilet lid

Shower Full width shower, shower rail, rainmaker shower head & frosted privacy screen

#### **INTERIOR LIVING**

Insulation 75mm EPS wall insulation

Roof centre with glass wool insulation

Side roof with 50mm insulation



## Gallery - Components

Everything listed below is included as standard with all our mods.



Lockable Sliding Door



Coving



Switchbox



Bedroom Doors



Plumbing Connections



Cupboards & Benchtop







**Grey Timber Style Vinyl** 

**Dual Showerhead** 

Stainless Steel Sink

LED Oyster Lights

Container Style Feet

**Overhead Cabinets** 

Bathroom Sink & Mixer

Flushing Toilet



# INTERIOR VIEW







## Explore Our Mods













# Kitchen Styles







# Bathroom Styles







## Customised - A-Frame Roof & Verandah

Frame, roof, railing and floor

Size: 6.320m x 3.000m

Black, White, Grey





## **Customised Exterior Cladding**



### **Customised Doors & Windows**







# **MOUNTAINMODS**<sup>TM</sup>

PLUG & PLAY MODULAR HOMES

ADAPTIVE HOUSING SOLUTIONS



admin@mountainmods.nz