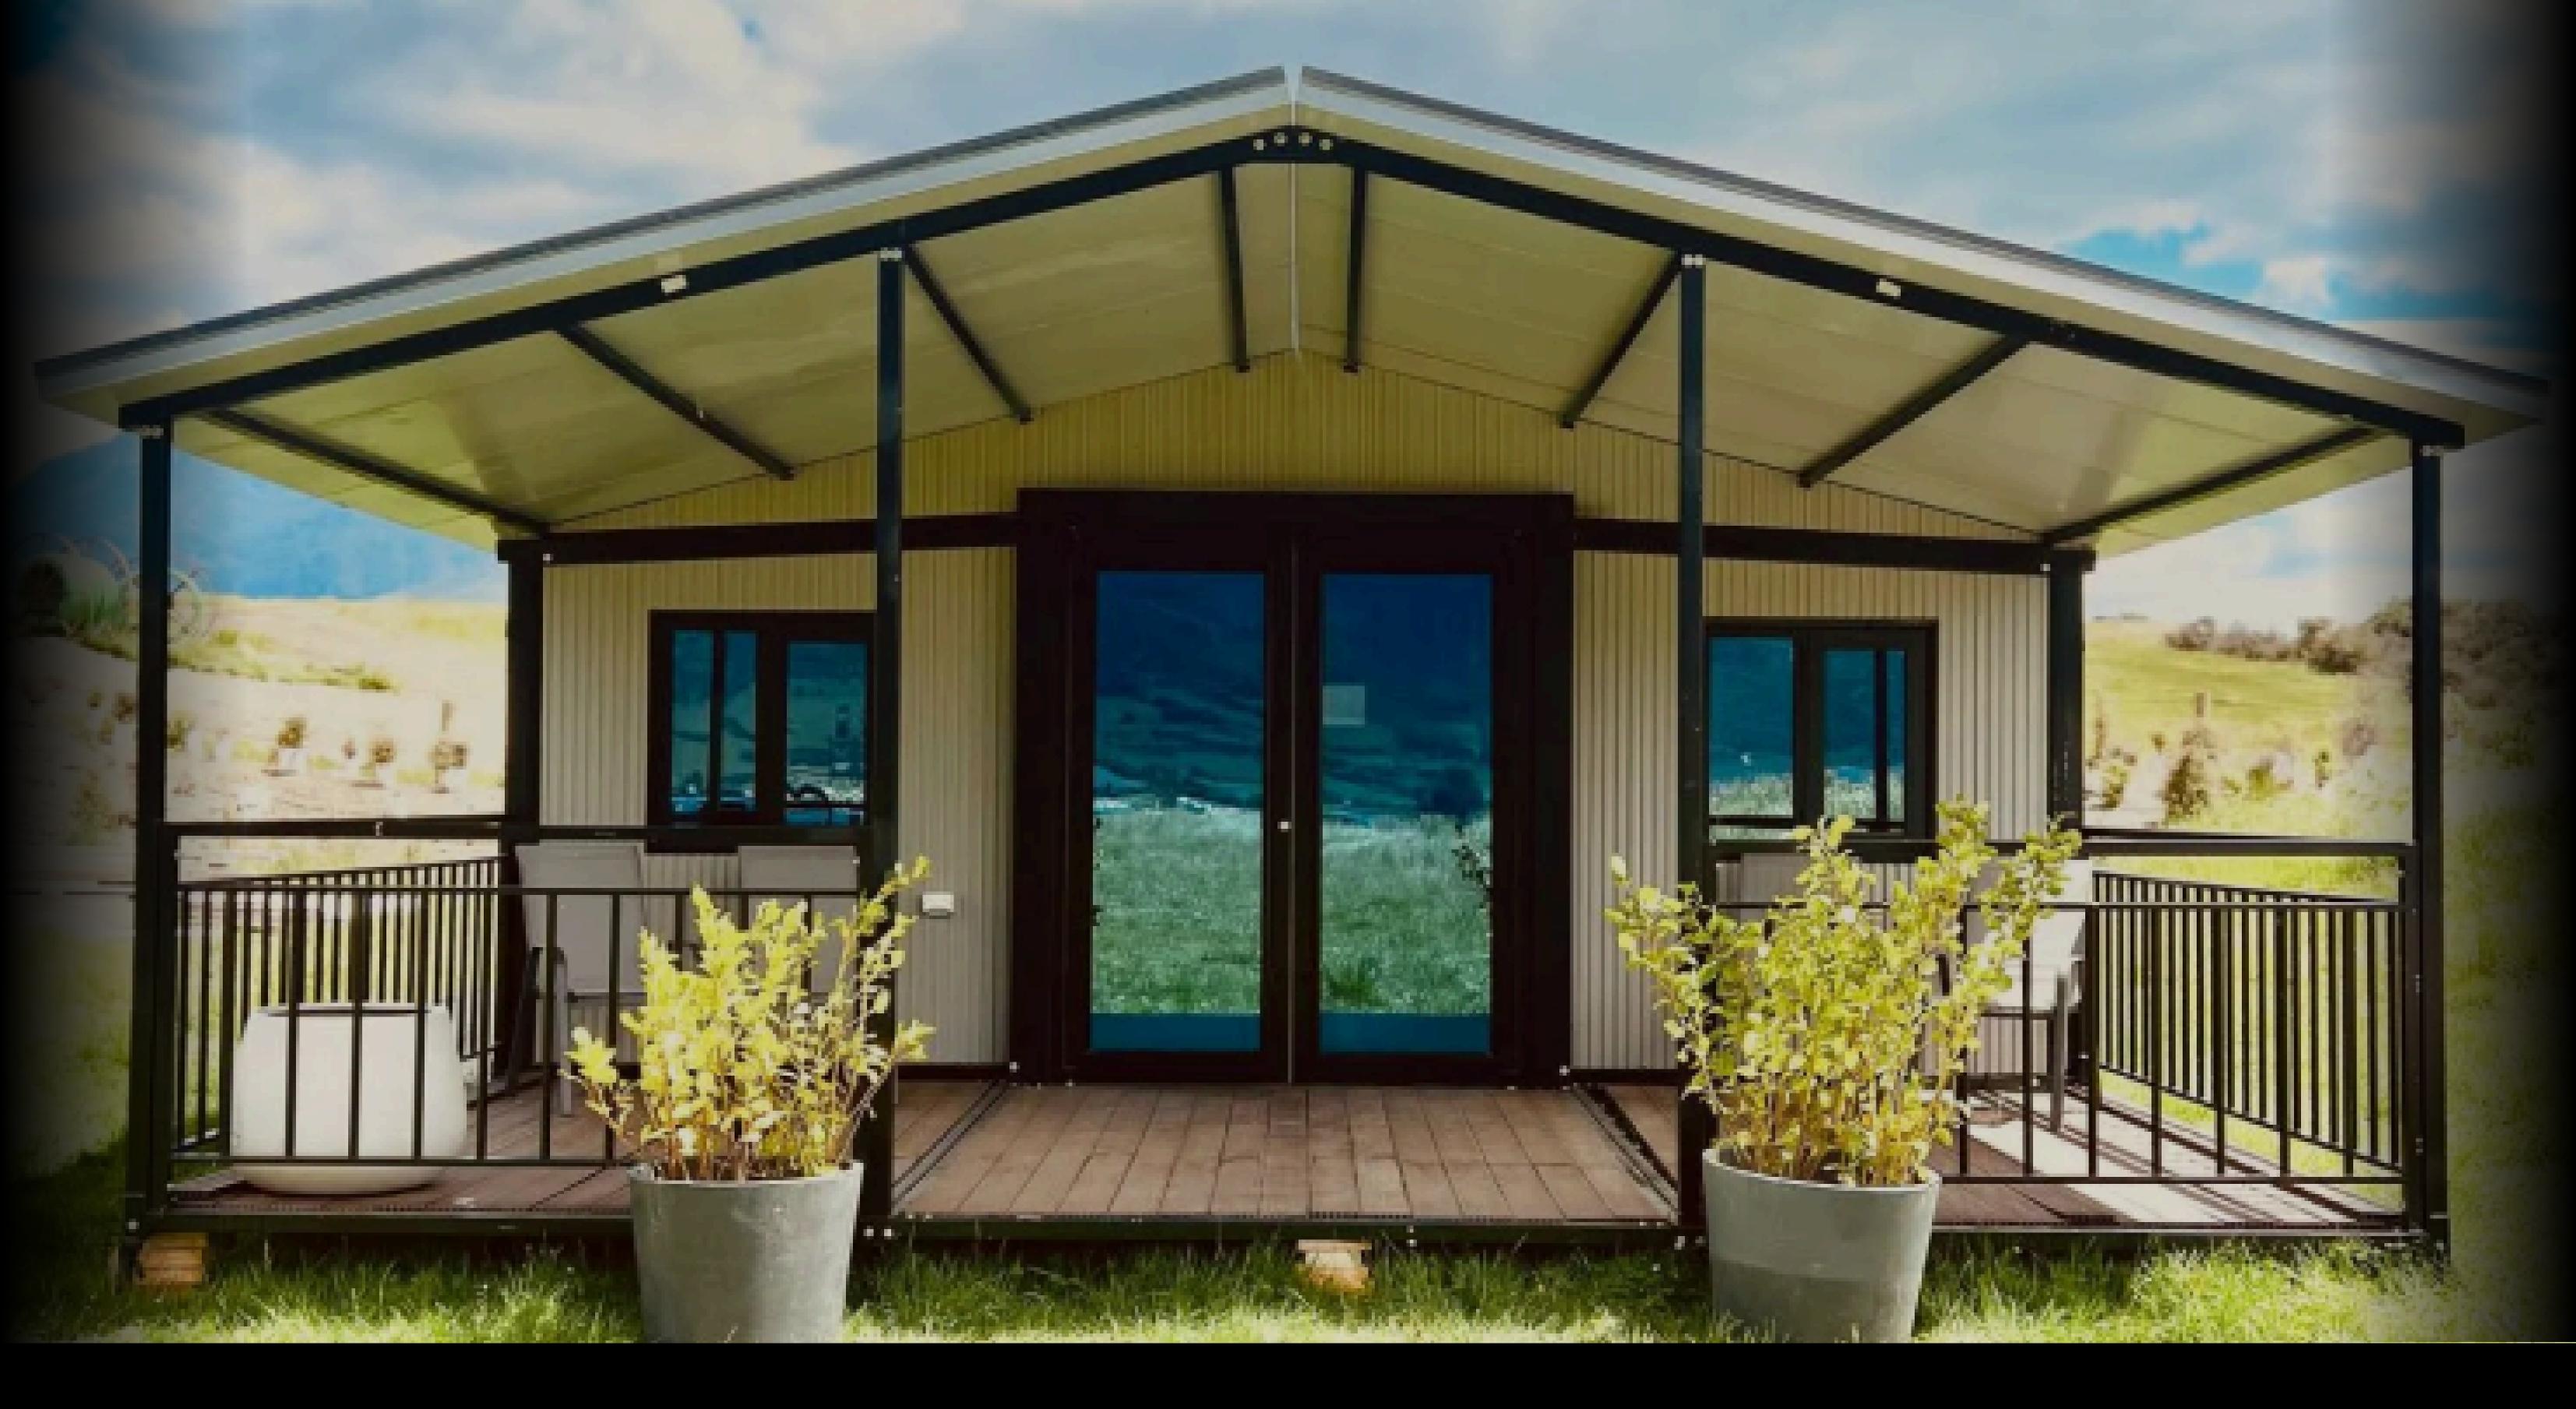

## Customised - A-Frame Roof & Verandah

Frame, roof, railing and floor

Size: 6.320m x 3.000m

Black, White, Grey

## Supercharge Your Mods With Premium Add-ons

Make your Mod uniquely yours with a range of premium add-ons, available to enhance both style and functionality. Pricing available on request.

- External Cladding
- Pitched Roof
- Covered Veranda
- Solar Panels with Battery Pack (5kVA or 8kVA)