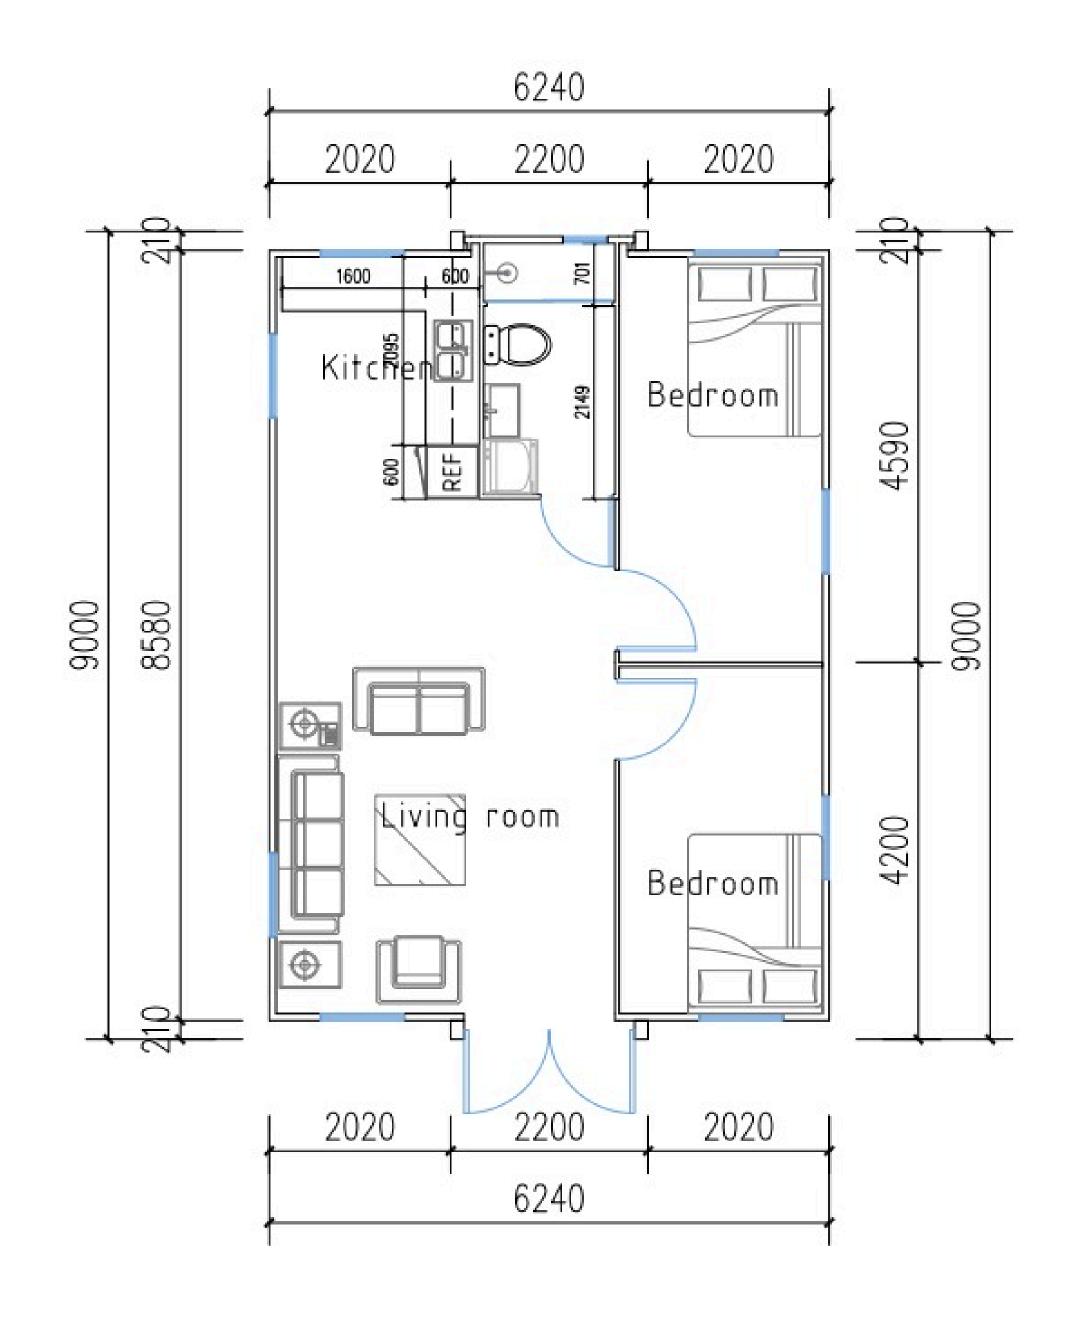

## 20FT MOD FLOOR PLAN

Area: 34.6m<sup>2</sup>

External Dimensions: 5.9m x 2.48m x 6.32m

Folded Dimensions: 5.9m x 2.48m x 2.2m

1 or 2 bedroom layout

**\$31,000 + GST (BASE PRICE)** 

## 30FT MOD FLOOR PLAN

Area: 56.2m<sup>2</sup>

External Dimensions: 9.0m x 2.48m x 6.24m

Folded Dimensions: 9.0m x 2.48m x 2.2m

1 or 2 bedroom layout

**\$47,000 + GST (BASE PRICE)** 