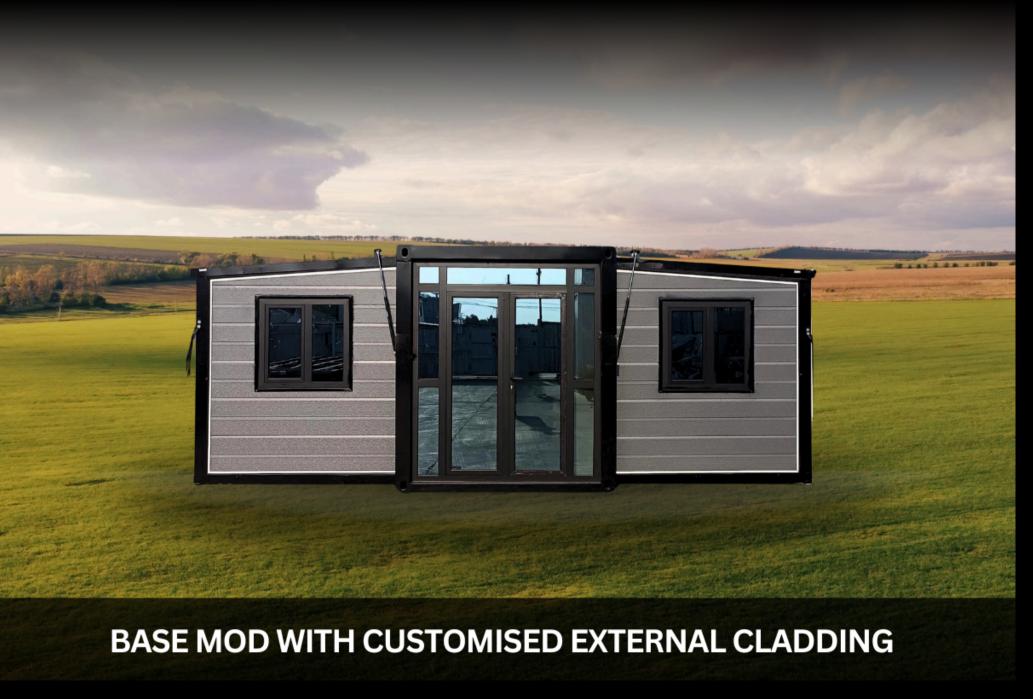

OOM**

Vanity Sink cabinet, with stainless steel tap & mirror cabinet

Toilet Soft close toilet lid

Toilet Soft close toilet lid

Shower Full width shower, shower rail, rainmaker shower head & frosted privacy screen

#### **INTERIOR LIVING**

Insulation 75mm EPS wall insulation

Roof centre with glass wool insulation

Side roof with 50mm insulation



## Gallery - Components

Everything listed below is included as standard with all our mods.



Lockable Sliding Door



Coving



Switchbox



Bedroom Doors



Plumbing Connections



Cupboards & Benchtop







**Grey Timber Style Vinyl** 

**Dual Showerhead** 

Stainless Steel Sink

LED Oyster Lights

Container Style Feet

**Overhead Cabinets** 

Bathroom Sink & Mixer

Flushing Toilet



# INTERIOR VIEW







## Explore Our Mods













# Kitchen Styles







# Bathroom Styles







## Customised - A-Frame Roof & Verandah

Frame, roof, railing and floor

Size: 6.320m x 3.000m

Black, White, Grey





## **Customised Exterior Cladding**



### **Customised Doors & Windows**







# **MOUNTAINMODS**<sup>TM</sup>

PLUG & PLAY MODULAR HOMES

ADAPTIVE HOUSING SOLUTIONS



admin@mountainmods.nz