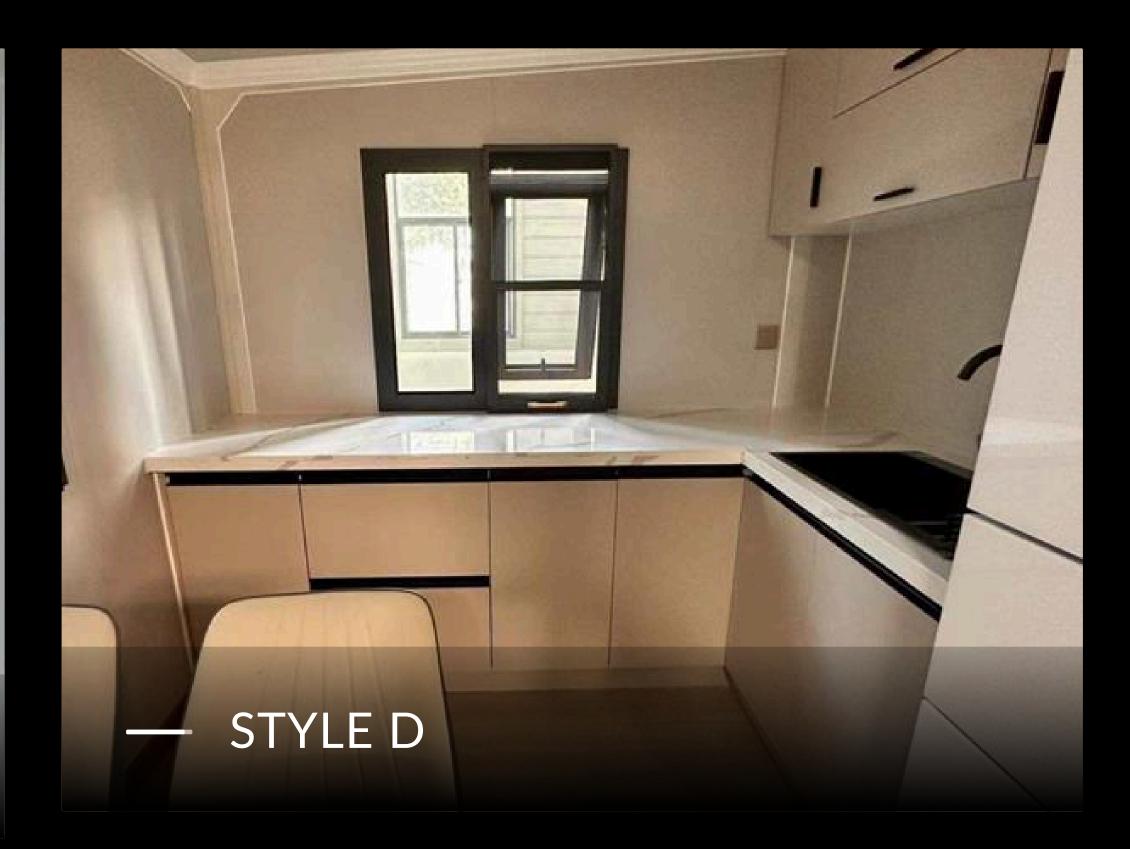

#### **KITCHEN**

Cabinetry L-Shaped, soft closing doors & draws

Overhead cabinets Sink Double stainless steel sink & tap

Benchtop 20mm Quartz stone benchtops

# Kitchen Styles