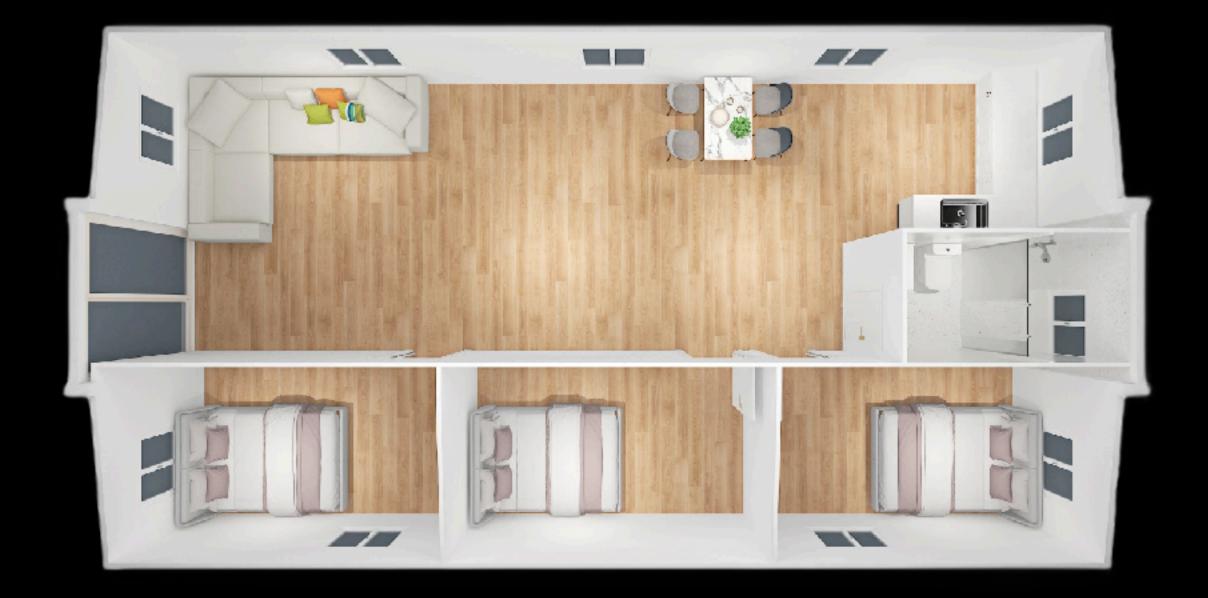

harge Your Mods With Premium Add-ons

Make your Mod uniquely yours with a range of premium add-ons, available to enhance both style and functionality. Pricing available on request.

- External Cladding
- Pitched Roof
- Covered Veranda
- Solar Panels with Battery Pack (5kVA or 8kVA)



## 20FT MOD FLOOR PLAN

Area: 34.6m<sup>2</sup>

External Dimensions: 5.9m x 2.48m x 6.32m

Folded Dimensions: 5.9m x 2.48m x 2.2m

1 or 2 bedroom layout

**\$31,000 + GST (BASE PRICE)** 







## 30FT MOD FLOOR PLAN

Area: 56.2m<sup>2</sup>

External Dimensions: 9.0m x 2.48m x 6.24m

Folded Dimensions: 9.0m x 2.48m x 2.2m

1 or 2 bedroom layout

**\$47,000 + GST (BASE PRICE)** 





## **40FT MOD FLOOR PLAN**

Area: 73.6m<sup>2</sup>

External Dimensions: 11.8m x 2.48m x 6.24m

\$54,000 + GST (BASE PRICE)





### **Specifications - Base Plan**

#### **MAIN CABIN**

Entry Door Aluminium double glass – sliding, black

Windows Aluminium double glass – sliding, black

Electrical A/NZS electrical cable, power points & power board

Frame Galvanised steel frame, epoxy treated & acrylic painted

Roof Galvanised & painted steel

Floor MgO basic & laminate floor, plus skirting wall

Wall 75mm sandwich panel Lighting LED lights, switches & plugs

#### **KITCHEN**

Cabinetry L-Shaped, soft closing doors & draws

Overhead cabinets Sink Double stainless steel sink & tap

Benchtop 20mm Quartz stone benchtops

#### **BATHROOM**

Vanity Sink cabinet, with stainless steel tap & mirror cabinet

Toilet Soft close toilet lid

Toilet Soft close toilet lid

Shower Full width shower, shower rail, rainmaker shower