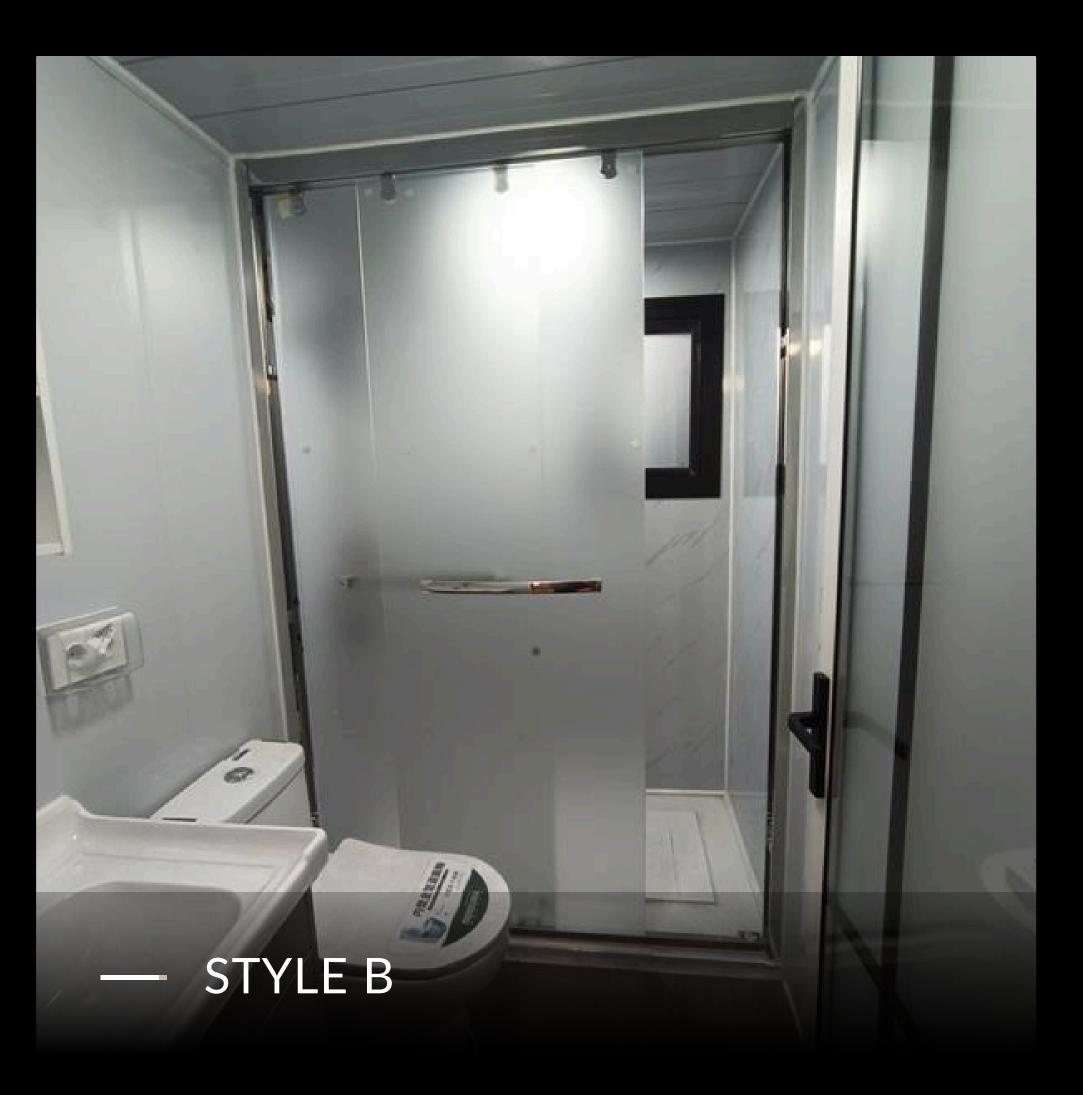

#### **BATHROOM**

Vanity Sink cabinet, with stainless steel tap & mirror cabinet

Toilet Soft close toilet lid

Toilet Soft close toilet lid

Shower Full width shower, shower rail, rainmaker shower head & frosted privacy screen

# Bathroom Styles