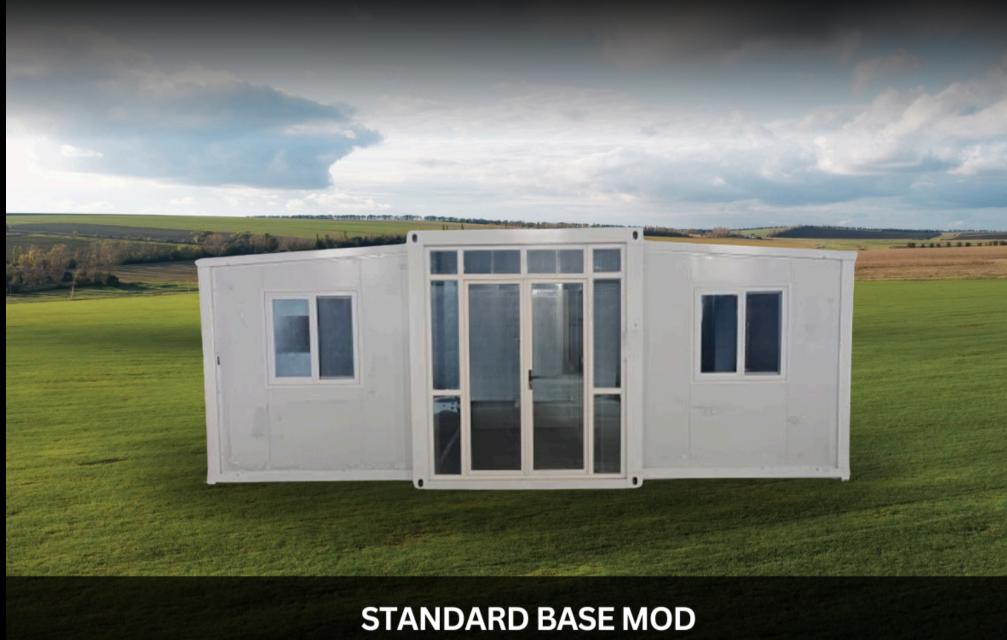

## **Mod Sizes & Prices**

We offer a versatile range of 20ft, 30ft & 40ft Mountain Mods, designed to be customised to suit your needs. With options for one, two or three-bedroom layouts, our modular units provide a flexible solution for a variety of uses.

### **— 20FT MOD**

Base models start at \$30,000 plus GST. The 20ft Mod is ideal for smaller spaces, offering one or two-bedroom layouts. This compact yet versatile option is perfect for personal living or professional use.

### — 30FT MOD

With prices starting at \$42,000 plus GST, the 30ft Mod provides a spacious design suitable for one or two bedrooms. Its larger size makes it ideal for families or commercial applications.

### **40FT MOD**

Base models start at \$52,000 plus GST, the 40ft Mod offers the most space and flexibility. It can be customised for one, two, or three bedrooms, making it the ultimate choice for those seeking ample room for living or business needs.