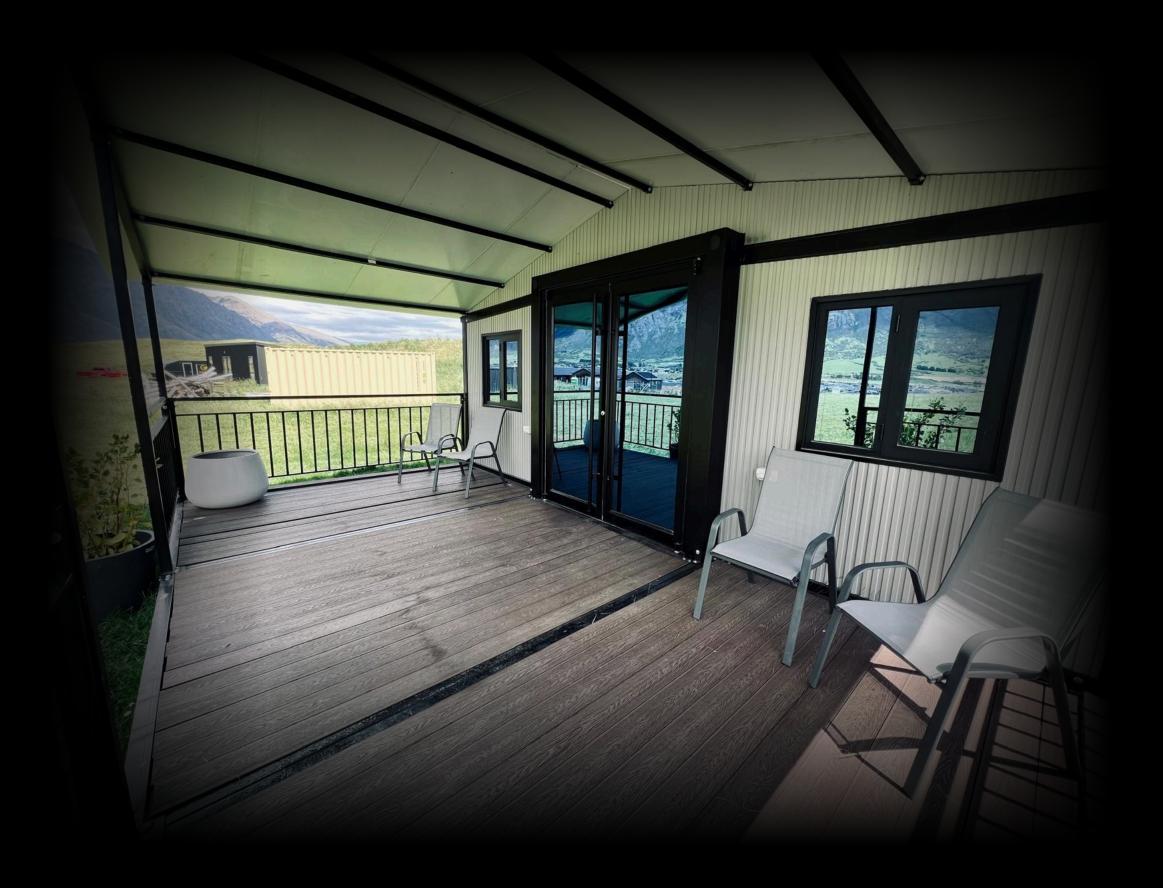

## Supercharge Your Mods With Premium Add-ons

Make your Mod uniquely yours with a range of premium add-ons, available to enhance both style and functionality. Pricing available on request.

- External Cladding
- Pitched Roof
- Covered Veranda
- Solar Panels with Battery Pack (5kVA or 8kVA)

## Customised - A-Frame Roof & Verandah

Frame, roof, railing and floor

Size: 6.320m x 3.000m

Black, White, Grey