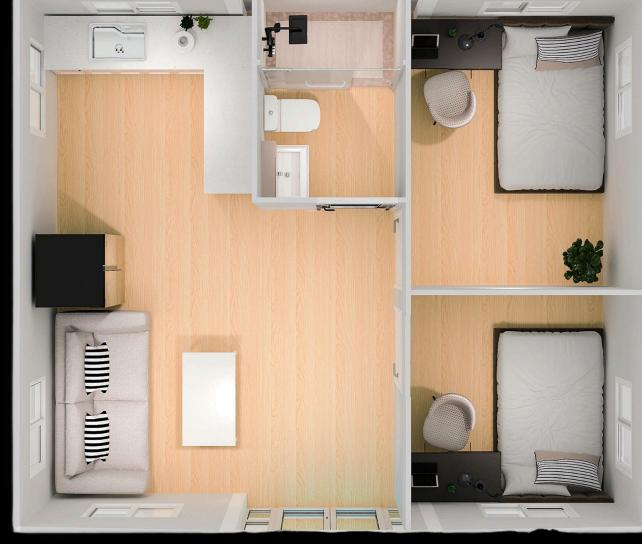

## 20FT MOD FLOOR PLAN

Area: 34.6m<sup>2</sup>

External Dimensions: 5.9m x 2.48m x 6.32m

Folded Dimensions: 5.9m x 2.48m x 2.2m

1 or 2 bedroom layout

**\$31,000 + GST (BASE PRICE)** 

## 30FT MOD FLOOR PLAN

Area: 56.2m<sup>2</sup>

External Dimensions: 9.0m x 2.48m x 6.24m

Folded Dimensions: 9.0m x 2.48m x 2.2m

1 or 2 bedroom layout

**\$47,000 + GST (BASE PRICE)** 

## **40FT MOD FLOOR PLAN**

Area: 73.6m<sup>2</sup>

External Dimensions: 11.8m x 2.48m x 6.24m

\$54,000 + GST (BASE PRICE)