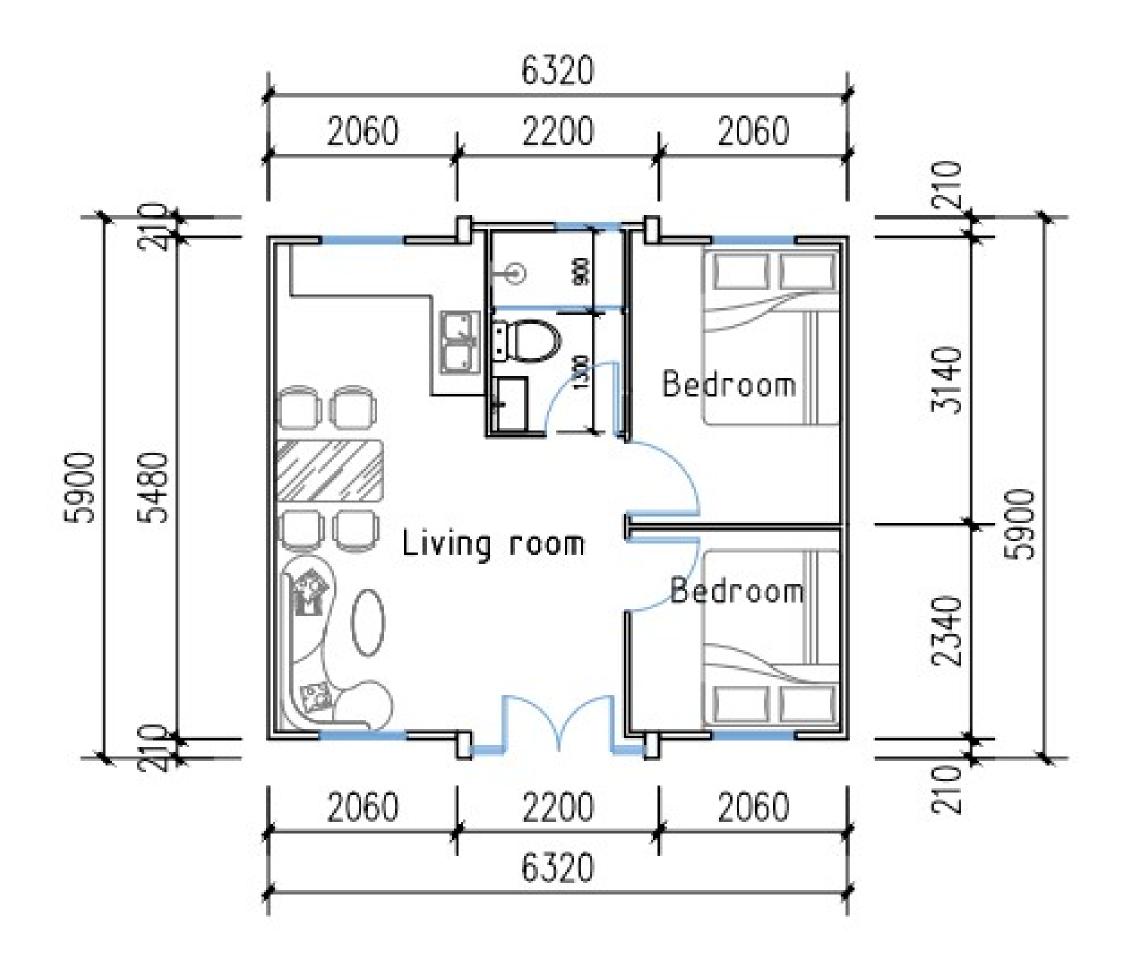

## 20FT MOD FLOOR PLAN

Area: 34.6m<sup>2</sup>

External Dimensions: 5.9m x 2.48m x 6.32m

Folded Dimensions: 5.9m x 2.48m x 2.2m

1 or 2 bedroom layout

**\$31,000 + GST (BASE PRICE)** 

## 30FT MOD FLOOR PLAN

Area: 56.2m<sup>2</sup>

External Dimensions: 9.0m x 2.48m x 6.24m

Folded Dimensions: 9.0m x 2.48m x 2.2m

1 or 2 bedroom layout

**\$47,000 + GST (BASE PRICE)** 

## **40FT MOD FLOOR PLAN**

Area: 73.6m<sup>2</sup>

External Dimensions: 11.8m x 2.48m x 6.24m

\$54,000 + GST (BASE PRICE)