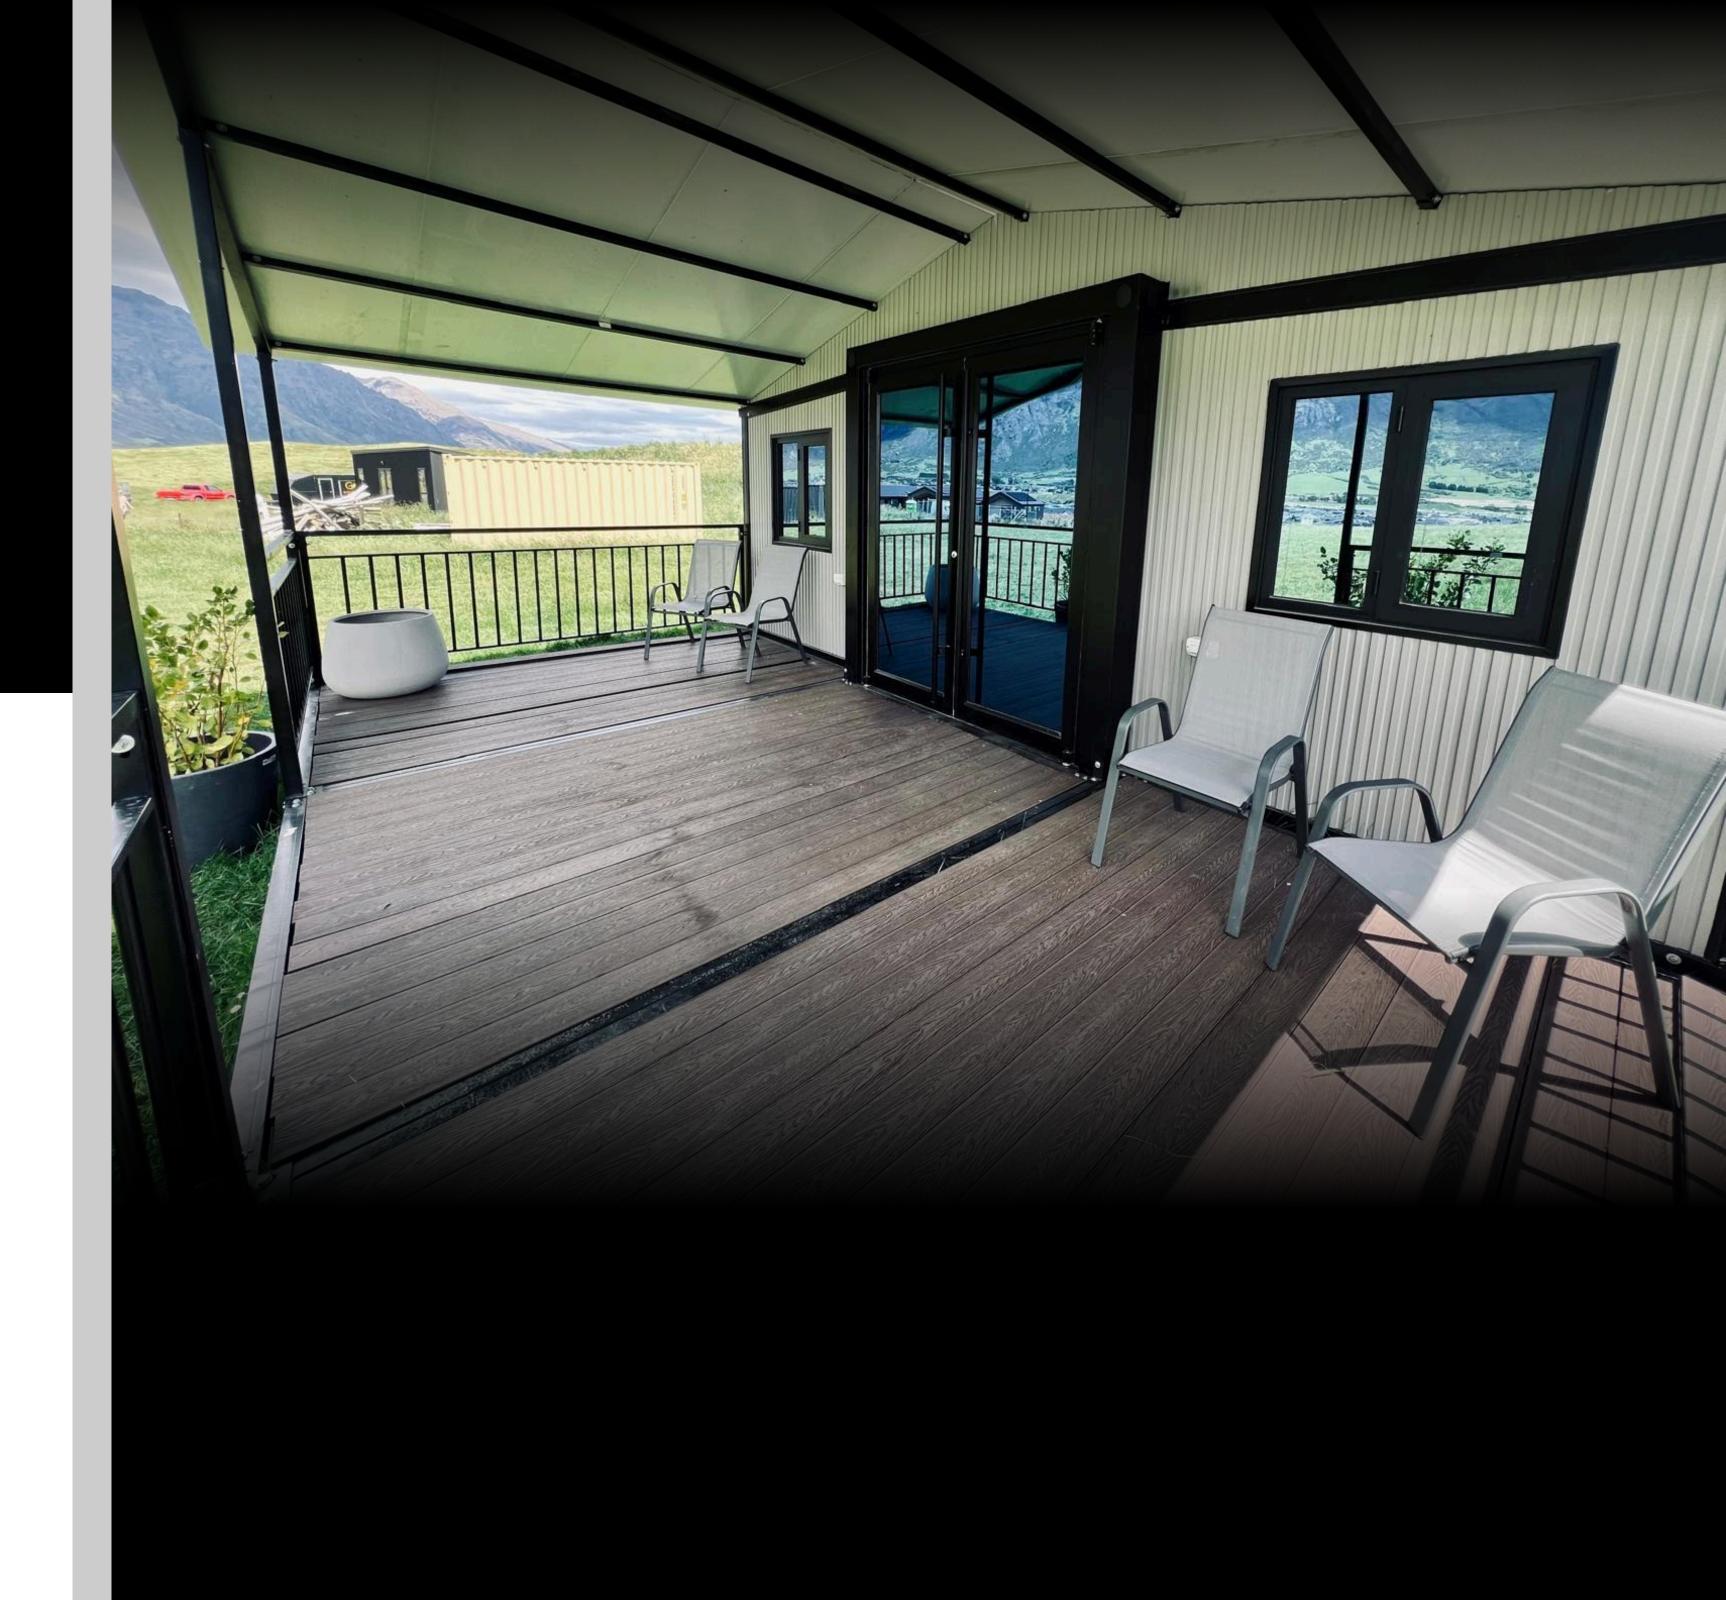

## Customised - A-Frame Roof & Verandah

Frame, roof, railing and floor

Size: 6.320m x 3.000m

Black, White, Grey