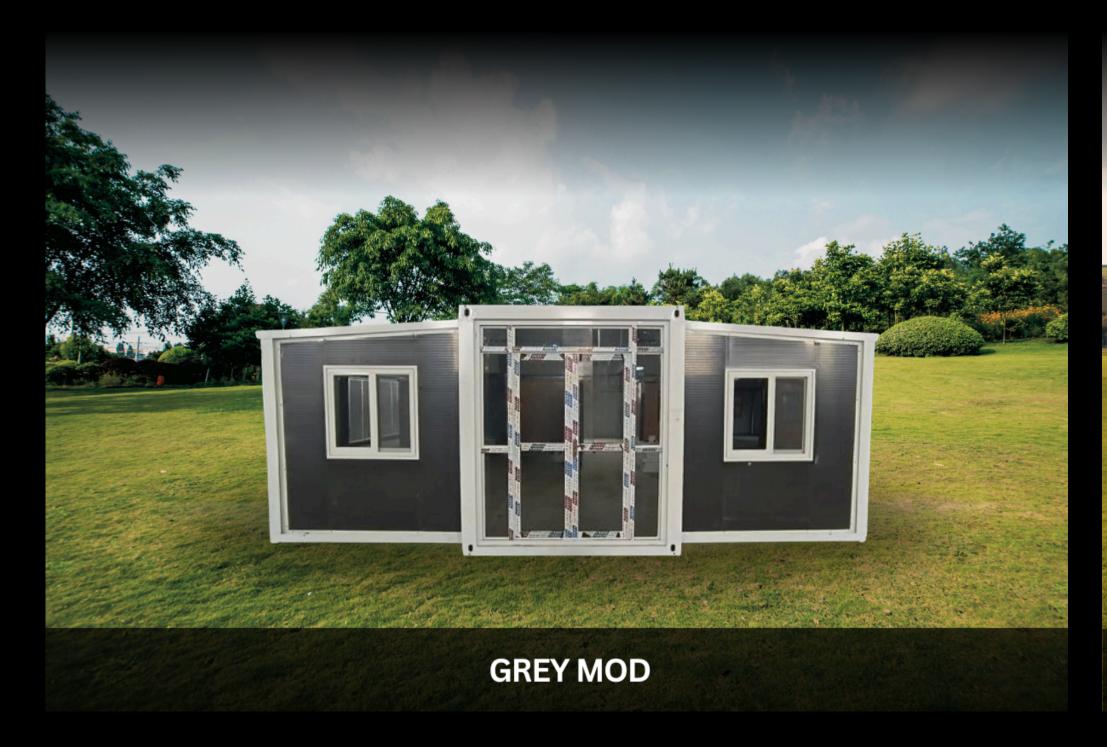

HROOM**

Vanity Sink cabinet, with stainless steel tap & mirror cabinet

Toilet Soft close toilet lid

Toilet Soft close toilet lid

Shower Full width shower, shower rail, rainmaker shower head & frosted privacy screen

#### **INTERIOR LIVING**

Insulation 75mm EPS wall insulation

Roof centre with glass wool insulation

Side roof with 50mm insulation



## Gallery - Components

Everything listed below is included as standard with all our mods.



Lockable Sliding Door



Coving



Switchbox



Bedroom Doors



Plumbing Connections



Cupboards & Benchtop







**Grey Timber Style Vinyl** 

**Dual Showerhead** 

Stainless Steel Sink

LED Oyster Lights

Container Style Feet

**Overhead Cabinets** 

Bathroom Sink & Mixer

Flushing Toilet



# INTERIOR VIEW







## Explore Our Mods













# Kitchen Styles







# Bathroom Styles







## Customised - A-Frame Roof & Verandah

Frame, roof, railing and floor

Size: 6.320m x 3.000m

Black, White, Grey





## **Customised Exterior Cladding**



### **Customised Doors & Windows**







# **MOUNTAINMODS**<sup>TM</sup>

PLUG & PLAY MODULAR HOMES

ADAPTIVE HOUSING SOLUTIONS



admin@mountainmods.nz