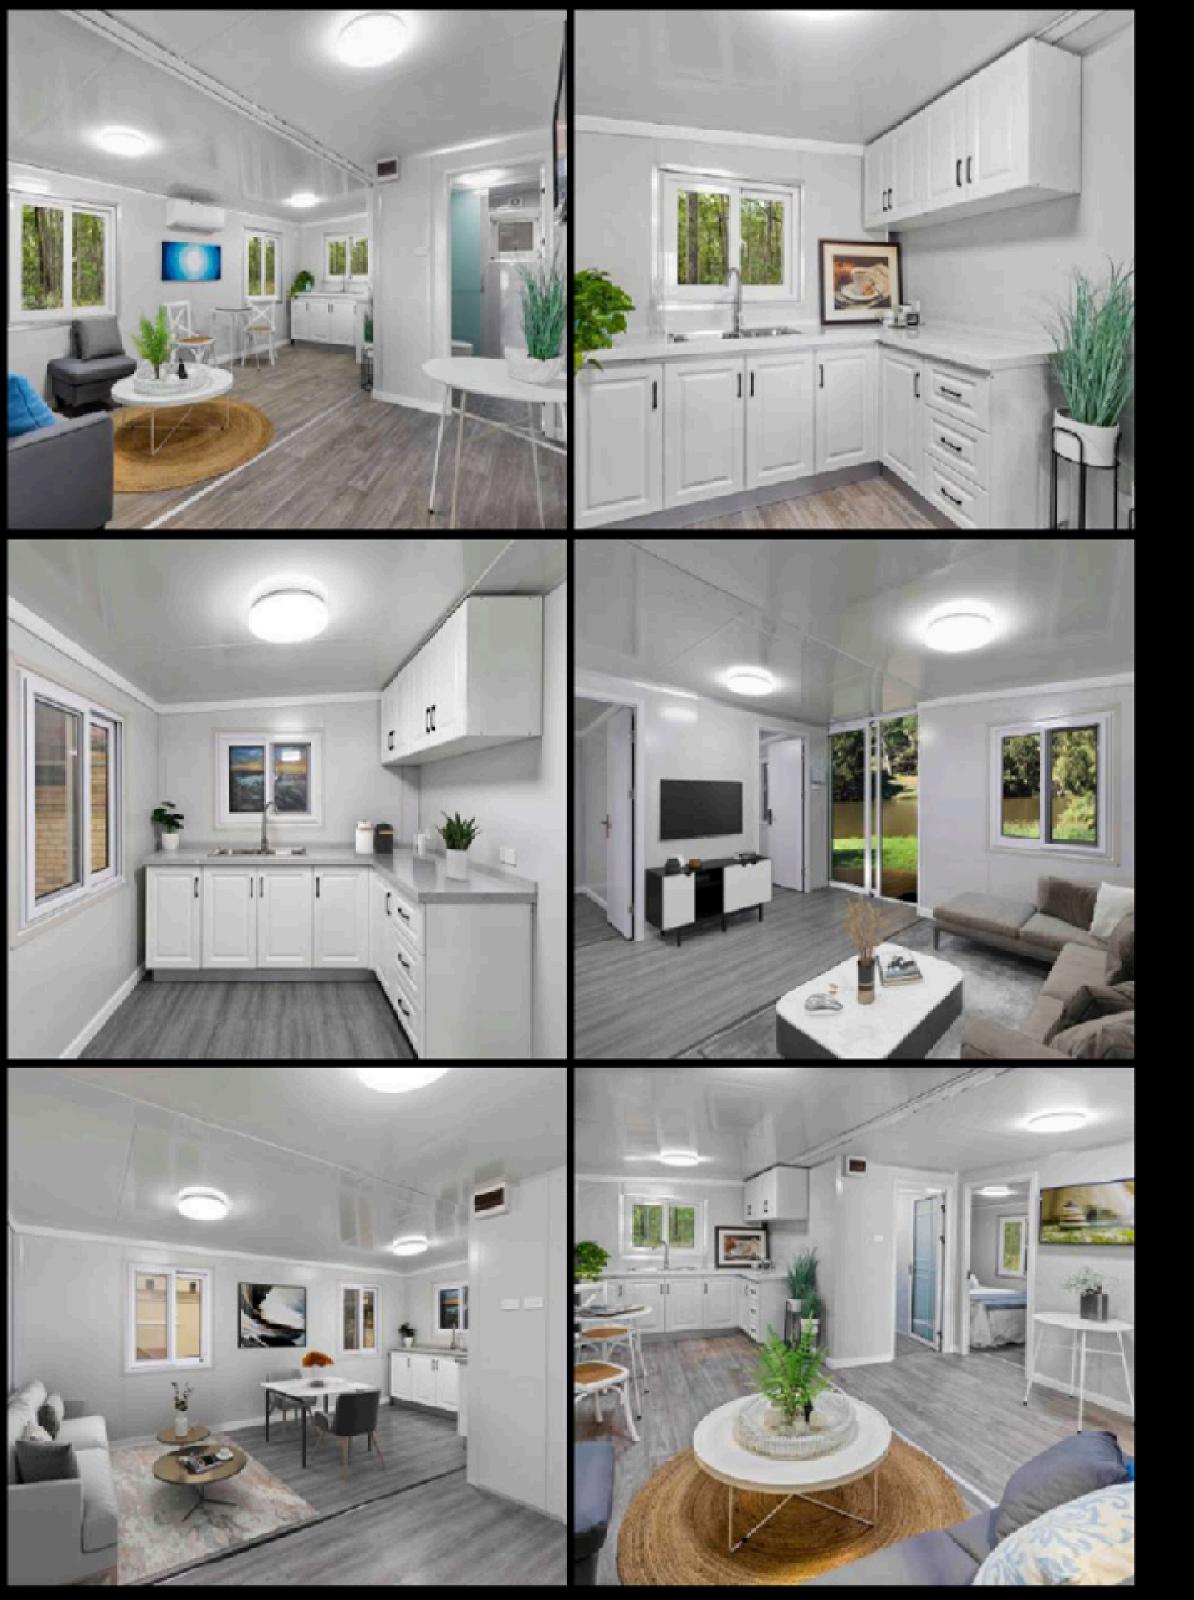

ap

Benchtop 20mm Quartz stone benchtops

#### **BATHROOM**

Vanity Sink cabinet, with stainless steel tap & mirror cabinet

Toilet Soft close toilet lid

Toilet Soft close toilet lid

Shower Full width shower, shower rail, rainmaker shower head & frosted privacy screen

#### **INTERIOR LIVING**

Insulation 75mm EPS wall insulation

Roof centre with glass wool insulation

Side roof with 50mm insulation



## Gallery - Components

Everything listed below is included as standard with all our mods.



Lockable Sliding Door



Coving



Switchbox



Bedroom Doors



Plumbing Connections



Cupboards & Benchtop







**Grey Timber Style Vinyl** 

**Dual Showerhead** 

Stainless Steel Sink

LED Oyster Lights

Container Style Feet

**Overhead Cabinets** 

Bathroom Sink & Mixer

Flushing Toilet



# INTERIOR VIEW







## Explore Our Mods













# Kitchen Styles







# Bathroom Styles







## Customised - A-Frame Roof & Verandah

Frame, roof, railing and floor

Size: 6.320m x 3.000m

Black, White, Grey





## **Customised Exterior Cladding**



### **Customised Doors & Windows**







# **MOUNTAINMODS**<sup>TM</sup>

PLUG & PLAY MODULAR HOMES

ADAPTIVE HOUSING SOLUTIONS



admin@mountainmods.nz